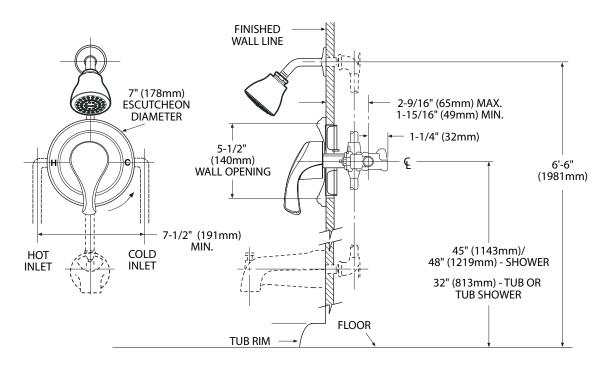

emperature operates through an 180° arc of handle travel (full cold to full hot)
- Pressure balancing mechanism maintains selected discharge temperature to ± 3°

#### **FLOW**

Showerhead is limited to 2.5 gpm (9.5 L/min) Max

## **CARTRIDGE**

- 1225 cartridge design
- Nonmetallic/nonferrous and stainless steel materials
- Accommodates back to back installations

#### STANDARDS

 Third party certified to meet CSA B-125, ASSE 1016, ASME A112.18.1M, ANSI A117.1 and all applicable requirement referenced therein.

# WARRANTY

- Lifetime limited warranty against leaks, drips and finish defects to the original consumer purchaser
- 5 year warranty if used in commercial installations

# Specifications



LEGEND\* MOENTROL\*
Single-Handle Shower Trim Kit

Model: TL171 (Bulk Packed 12 Per Carton)



# **CRITICAL DIMENSIONS**

(DO NOT SCALE)