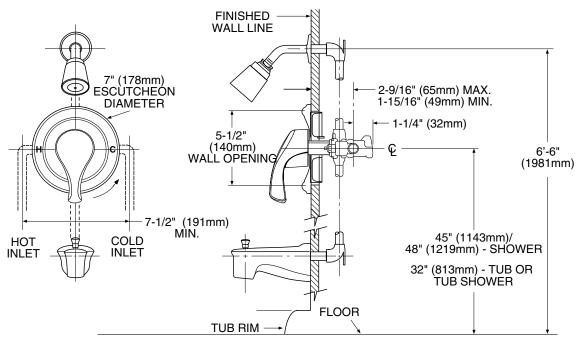

# **CRITICAL DIMENSIONS**

(DO NOT SCALE)

ADA symbol applies to shower valve control only.