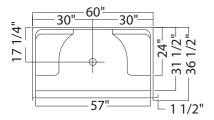

## SHT-60 alcove shower

**Model number:** 

141032

**Dimensions:** 60" x 35" x 72" **Installation:** Alcove **Material:** AcrylX™

# SHT-60 alcove shower

**Model number:** 

141032

**Dimensions:** 60" x 35" x 72"

Installation: Alcove

Material: AcrylX™

Dimensions:

60 x 35 x 72 1/4 in.
(1524 x 889 x 1835 mm)

All dimensions are approximate. Structure measurements must be verified against the unit to ensure proper fit.

| Project:        |  |  |
|-----------------|--|--|
| Contractor:     |  |  |
| Representative: |  |  |
| Date:           |  |  |
| Tel:            |  |  |
| Notes:          |  |  |
|                 |  |  |
|                 |  |  |