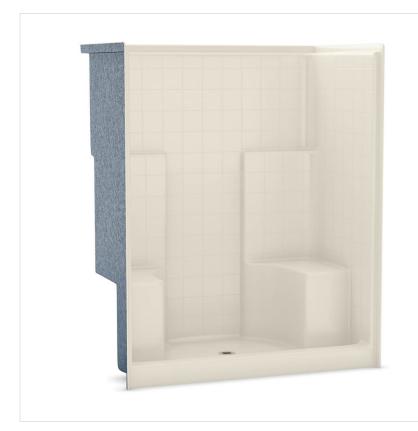

## SHT-60 alcove shower

**Model number:** 

141032

**Dimensions:** 60" x 35" x 72" **Installation:** Alcove **Material:** AcrylX™

## **Standard Features:**

- One-piece shower with 6 inch simulated tile pattern
- Built-in back wall shelves
- Twin seats
- Center drain
- Textured floor

## **Product characteristics:**

- One-Piece Unit
- Integrated Shelving
- Integral seats

# SHT-60 alcove shower

**Model number:** 

141032

**Dimensions:** 60" x 35" x 72"

Installation: Alcove

Material: AcrylX™

Dimensions:

60 x 35 x 72 1/4 in.
(1524 x 889 x 1835 mm)

Weight:

133 lbs - 60 kg

Shape:

Rectangular

Pieces:

1

Drain location:

Two seats, center drain