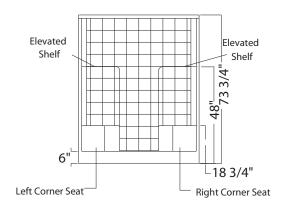

## **Standard Features:**

- One-piece shower with 6 inch simulated tile pattern
- Built-in back wall shelves
- Twin seats
- Center drain
- Textured floor

## **Product characteristics:**

- One-Piece Unit
- Integrated Shelving
- Integral seats

# SHT-60 alcove shower

**Model number:** 

141032

**Dimensions:** 60" x 35" x 72"

Installation: Alcove

Material: AcrylX™

Dimensions:

60 x 35 x 72 1/4 in.
(1524 x 889 x 1835 mm)

Weight:

133 lbs - 60 kg

Shape:

Rectangular

Pieces:

1

Drain location:

Two seats, center drain