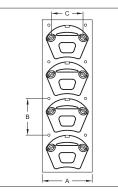

# Standard Construction

Stamped using 24 GA ASTM A-653 G60 Material

| A     | B    | C    |
|-------|------|------|
| (in)  | (in) | (in) |
| 4.375 | 3.25 | 2.75 |