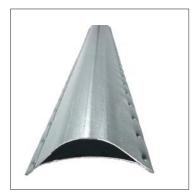

### Description

Elgen's 2" Ultra Vane (Double Wall Turning Vane) is used, in conjunction with Elgen's 2" Double Wall Vane Rail, for directing air flow through a rectangular elbow.

#### Features

Patented- Made from one piece of metal Meets SMACNA requirements One Dimple per inch Can be used with other rail systems Union Made Yellow Label