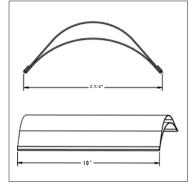

### Standard Construction

Rollformed using 26 GA ASTM A-653 G60 Material 10' length