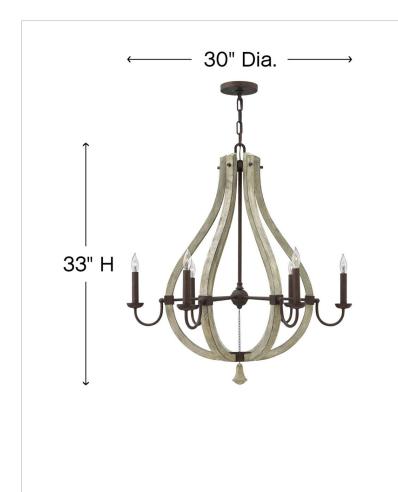

## LARGE OPEN FRAME SINGLE TIER

Middlefield's rustic-chic design captures a historical feel with its solid distressed wood reminiscent of weathered ash, steel construction and iron rust finish. A pear-shaped wood finial adds an additional elegant detail

| DETAILS   |            |
|-----------|------------|
| FINISH:   | Iron Rust* |
| MATERIAL: | Wood       |

| DIMENSIONS |         |
|------------|---------|
| WIDTH:     | 30"     |
| HEIGHT:    | 33"     |
| WEIGHT:    | 13 lbs. |