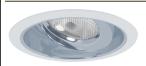

### B683CL-WH PAR30 REFLECTOR W/ GIMBAL RING

REFLECTOR FINISH: CL, RG, W, MB, CP, SN

TRIM/RING FINISH: WH, BK, SN, CP, CH, PB, BZ

B601CP **METAL ALBALITE LENS** 

ALBALITE

TRIM/RING FINISH: WH, BK, SN, CP, CH, PB, BZ