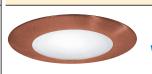

## REFLECTOR W/ FROSTED DOME SHOWER LENS

REFLECTOR FINISH: CL, RG, W, MB, CP, SN. SHZ

TRIM/RING FINISH: WH, BK, SN, CP, CH,