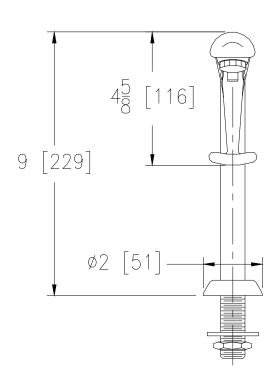

## Engineering Specification: Zurn AquaSpec® Z83500-XL

Polished chrome pedestal mounted 7-3/4"[197mm] high glass filler. Unit furnished with an escutcheon, a volume regulator, a Lexan pushback arm, and mounting hardware.

Note: All dimensions are for reference only. Do not use for pre-plumbing.