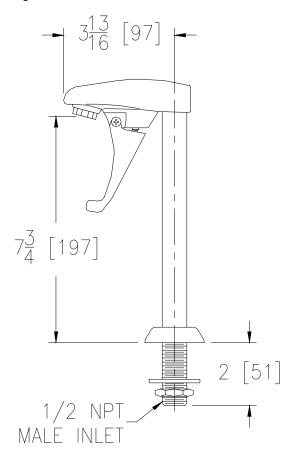

## Engineering Specification: Zurn AquaSpec® Z83500-XL

Polished chrome pedestal mounted 7-3/4"[197mm] high glass filler. Unit furnished with an escutcheon, a volume regulator, a Lexan pushback arm, and mounting hardware.

Note: All dimensions are for reference only. Do not use for pre-plumbing.