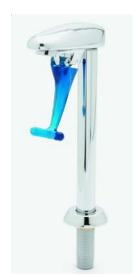

## Engineering Specification: Zurn AquaSpec® Z83500-XL

Polished chrome pedestal mounted 7-3/4"[197mm] high glass filler. Unit furnished with an escutcheon, a volume regulator, a Lexan pushback arm, and mounting hardware.