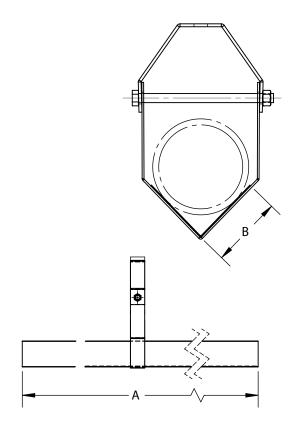

| Materials/Finishes | Pre-Galvanized (12)                                                                                                                                                           |  |
|--------------------|-------------------------------------------------------------------------------------------------------------------------------------------------------------------------------|--|
| Variants:          | N/A                                                                                                                                                                           |  |
| Service:           | Designed for the support of plastic or other flexible pipe system Use with FIG. 11V "V" bottom clevis hanger. Hangers should b placed as close to channel joints as possible. |  |
| Approvals:         | N/A                                                                                                                                                                           |  |
| Ordering:          | Specify figure number and size number                                                                                                                                         |  |
| Notes:             | N/A                                                                                                                                                                           |  |

| SIZE<br>NO. | FOR PIPE<br>SIZE | MATERIAL<br>SIZE | CHANNEL<br>LENGTH<br>A | В     | WGT<br>EACH<br>(LBS) | MAX<br>REC<br>LOAD<br>(LBS) |
|-------------|------------------|------------------|------------------------|-------|----------------------|-----------------------------|
| 1           | 1/2 TO 2         | 18 ga            | 10'                    | 1-1/2 | 5.4                  | 150                         |
| 2           | 2-1/2 TO 4       | 18 ga            | 10'                    | 3     | 10.8                 | 250                         |