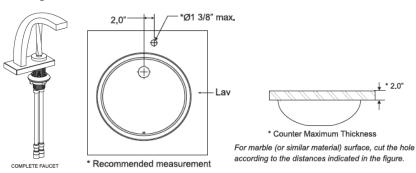

# **SPIRA**

# Single Control Deck Mounted Lav Set SR12



## **Codes and Standards**

• ADA 🕹 FOR LEVER HANDLES

#### WARRANTY

All Finishes are warranted from tarnishing flaking, Pitting, and discoloration, for as long as the original purchaser owns the product. (Details in price book)

ALTMANS RESERVES THE RIGHT TO MODIFY AND CHANGE SPECIFICATIONS AT ANY TIME. PLEASE VERIFY DIMEN-SIONS PRIOR TO INSTALLATION



Only available in handle shown

#### Available Finishes:

- Polished Chrome
- PVD Satin Nickel
- Consult Factory For More Finishes

#### Features and Benefits

- Brass Construction
- Single Control Ceramic Disc Cartridge
- Includes 1LH64 Push-Button Drain

### **Deck Specifications:**



1201 W. Francisco St. • Torrance, CA • 90502