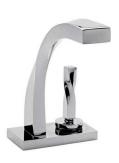

# Single Control Deck Mounted Lav Set SR12

Only available in handle shown

#### Available Finishes:

- Polished Chrome
- PVD Satin Nickel
- Consult Factory For More Finishes