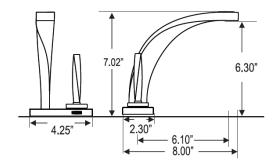

# **SPIRA**

# Single Control Deck Mounted Lav Set SR12



## **Codes and Standards**

• ADA 🕹 FOR LEVER HANDLES

#### WARRANTY

All Finishes are warranted from tarnishing flaking, Pitting, and discoloration, for as long as the original purchaser owns the product. (Details in price book)

ALTMANS RESERVES THE RIGHT TO MODIFY AND CHANGE SPECIFICATIONS AT ANY TIME. PLEASE VERIFY DIMEN-SIONS PRIOR TO INSTALLATION



Only available in handle shown

#### Available Finishes:

- Polished Chrome
- PVD Satin Nickel
- Consult Factory For More Finishes

#### Features and Benefits

- Brass Construction
- Single Control Ceramic Disc Cartridge
- Includes 1LH64 Push-Button Drain

### **Deck Specifications:**



1201 W. Francisco St. • Torrance, CA • 90502