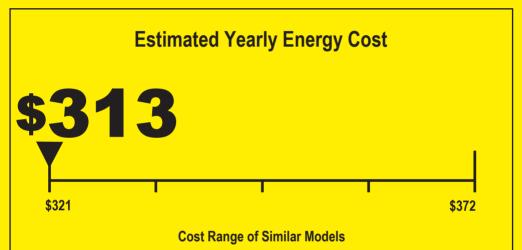

## Maximum Gallons Per Minute of Hot Water (GPM Rating)

|                                                                                                                                                                                                                                                                                                                         | very small | low | <b>medium</b><br>3.4 GPM | high |      |
|-------------------------------------------------------------------------------------------------------------------------------------------------------------------------------------------------------------------------------------------------------------------------------------------------------------------------|------------|-----|--------------------------|------|------|
| <ul> <li>Your cost will depend on your utility rates and use.</li> <li>Cost range based only on models fueled by propane with a 3.4 GPM rating (2.8 - 4.0).</li> <li>Estimated energy cost based on a national average propane cost of \$2.41 per gallon.</li> <li>Estimated yearly energy use: 130 gallons.</li> </ul> |            |     |                          |      | STAR |