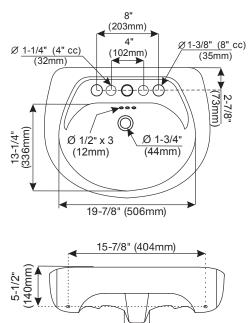

### PF4008WH / PF1045WH

### **Product Specifications**

\* All measurements are nominal. Please verify before actual installation.