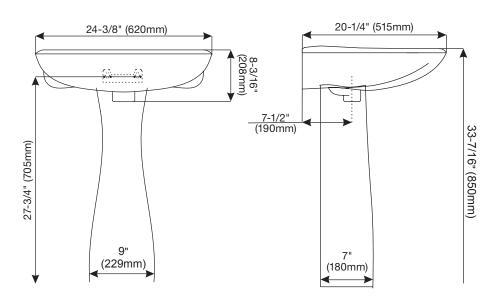

### PF4008WH / PF1045WH

### **Product Specifications**

\* All measurements are nominal. Please verify before actual installation.