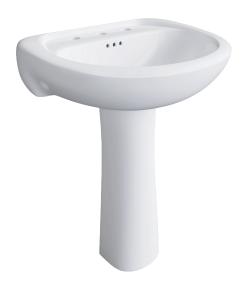

# PF4008WH / PF1045WH - Lisbon Valley

# **Pedestal Lavatory**

#### **Product Features**

- · Vitreous china
- · 24" x 20"
- · Available as 1-hole, 4" cc or 8" Ws
- · Pedestal conceals all plumbing
- · Integral self-draining faucet deck
- · High-gloss and stain-resistant surface
- · Mounting bracket included