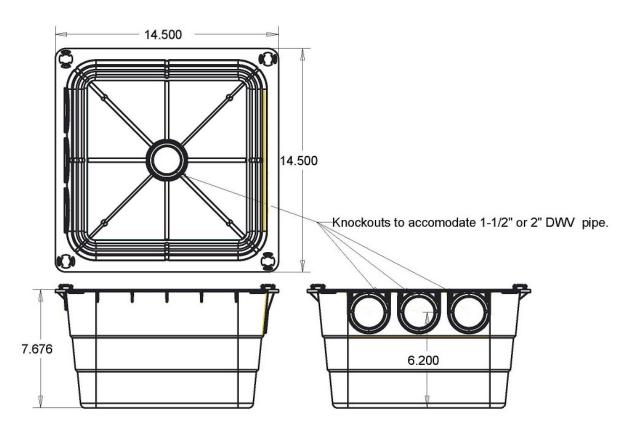

## HEAVY DUTY TUB BOX

## **Specification:**

Furnish and install Water-Tite Heavy Duty Tub Box to create access for tub trap and drain in slab foundation. No chiseling of concrete is required, simply Invert box over drain rough, pour slab and cut out box bottom prior to tub installation. Product shall be Water-Tite product code as listed below, manufactured by IPS Corporation.

## **FEATURES**

- Injection Molded
- High Impact Plastic
- Pipe Knockouts ae compatible with 1 1/2" and 2" Pipe
- Bottom Panel Scored for Easy Breakout

| 1 | √ Product<br>Code # | Product Description | Model # | Units/<br>Case |
|---|---------------------|---------------------|---------|----------------|
|   | 83302               | Heavy Duty Deep Box | TX3     | 5 pair         |