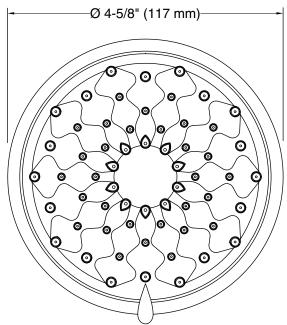

### **Technical Information**

All product dimensions are nominal.

### **Showerhead/Body Spray:**

Rated maximum flow: 2 gal/min (7.6 l/min)