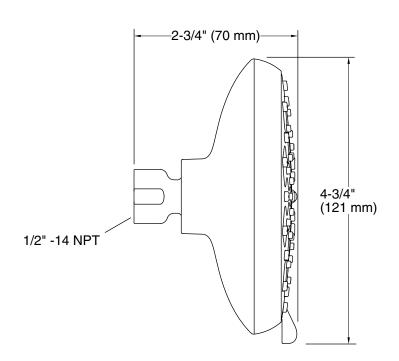

### **Technical Information**

All product dimensions are nominal.

### **Showerhead/Body Spray:**

Rated maximum flow: 2 gal/min (7.6 l/min)