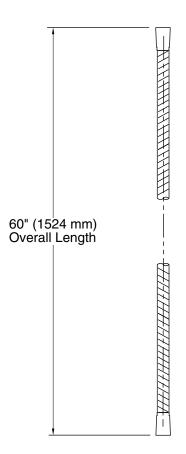

inch hose length.
- Brass ends.
- Swivel base helps reach target areas.
- For use with a handshower (sold separately).

### Material

KOHLER finishes resist corrosion and tarnishing.



ADA CSA B651 OBC

# Codes/Standards

ASME A112.18.1/CSA B125.1 ADA ICC/ANSI A117.1 CSA B651 OBC

# **KOHLER® Faucet Lifetime Limited Warranty**

See website for detailed warranty information.

# **Available Colors/Finishes**

Color tiles intended for reference only.

| Color | Code | Description              |
|-------|------|--------------------------|
|       | CP   | Polished Chrome          |
|       | SN   | Vibrant® Polished Nickel |
|       | BN   | Vibrant® Brushed Nickel  |
|       | 2BZ  | Oil-Rubbed Bronze        |
|       | BL   | Matte Black              |





Awaken®
60" ribbon hose
K-45982



# **Technical Information**

All product dimensions are nominal.

#### **Notes**

Install this product according to the installation guide.

ADA, OBC, CSA B651 compliant when installed to the specific requirements of these regulations.