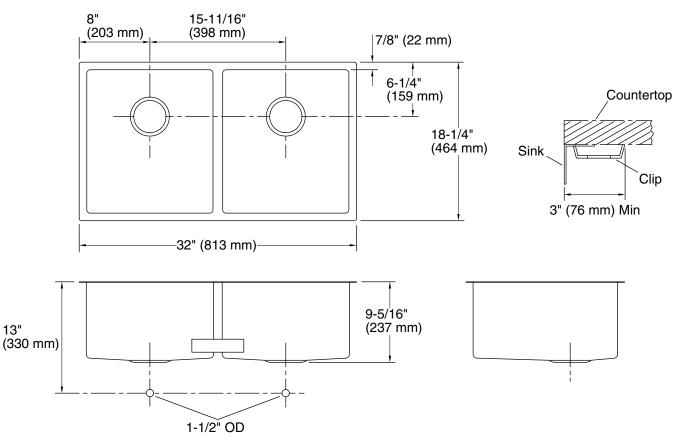

## **Product Information**

| Applicable product:                            |                                      |           |  |
|------------------------------------------------|--------------------------------------|-----------|--|
| Under-mount kitchen sink                       |                                      | K-5281    |  |
| Fixture*:                                      |                                      |           |  |
| Bowl areas                                     | 14-9/16" (370 mm) x 16-1/2" (419 mm) |           |  |
| Water depth                                    | 9″ (229 mm)                          |           |  |
| Drain holes                                    | Ø 3-11/16" (94 mm)                   |           |  |
| *Approximate measurements for comparison only. |                                      |           |  |
| Included components:                           |                                      |           |  |
| Hardware kit (3 required)                      |                                      | 91915     |  |
| Cut-out template                               |                                      | 1207216-7 |  |
| Included accessories:                          |                                      |           |  |
| Divider dish cloth bar                         |                                      | K-6432    |  |
| Divider utility shelf                          |                                      | K-6434    |  |
| Bottom bowl rack                               |                                      | K-6641    |  |

## **Installation Notes**

Install this product according to the installation guide.

Allow a minimum of 3 $^{\prime\prime}$  (76 mm) clearance around the sink rim for clip attachment.

Fixture conforms to ASME Standard A112.19.3/CSA B45.4. All dimensions are nominal.