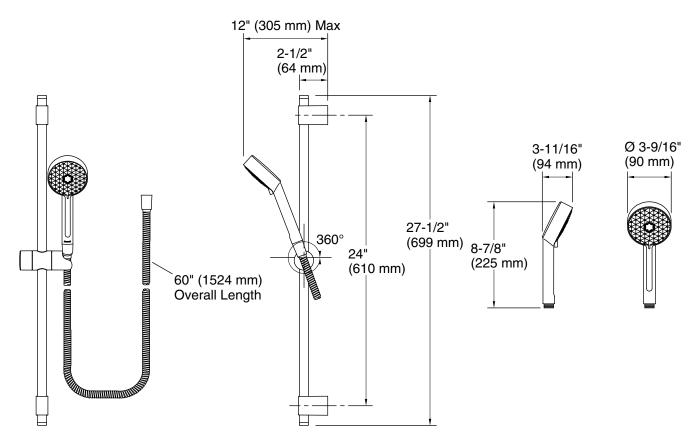

### **Features**

- Handshower features contemporary design.
- Advanced spray engine provides three spray functions: wide coverage, intense drenching, and targeted spray.
- Wide-coverage spray produces an encompassing spray for everyday use.
- Intense drenching spray delivers a forceful spray ideal for rinsing soap from hair.
- Targeted spray is a focused stream for targeting sore muscles or use as a utility spray.
- Thumb tab allows for a smooth transition between sprays.
- Spray nozzles cover full area of sprayhead.
- Combination of balance, weight, grip, and angle makes this handshower comfortable and easy to use.
- MasterClean<sup>™</sup> sprayface features an easy-to-clean surface that withstands mineral buildup.
- 2.0 gpm (7.6 l/min) maximum flow rate.
- 24-inch slidebar features adjustable mounting brackets for installation flexibility.
- Includes 60-inch ribbon hose.

# **Technical Information**

All product dimensions are nominal.

# Handshower:

Rated maximum flow: 2 gal/min (7.6 l/min)