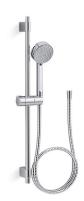

# Awaken® G90

G90 Slidebar Kit K-98361

### **Features**

- Handshower features contemporary design.
- Advanced spray engine provides three spray functions: wide coverage, intense drenching, and targeted spray.
- Wide-coverage spray produces an encompassing spray for everyday use.
- Intense drenching spray delivers a forceful spray ideal for rinsing soap from hair.
- Targeted spray is a focused stream for targeting sore muscles or use as a utility spray.
- Thumb tab allows for a smooth transition between sprays.
- Spray nozzles cover full area of sprayhead.
- Combination of balance, weight, grip, and angle makes this handshower comfortable and easy to use.
- MasterClean<sup>™</sup> sprayface features an easy-to-clean surface that withstands mineral buildup.
- 2.0 gpm (7.6 l/min) maximum flow rate.
- 24-inch slidebar features adjustable mounting brackets for installation flexibility.
- Includes 60-inch ribbon hose.