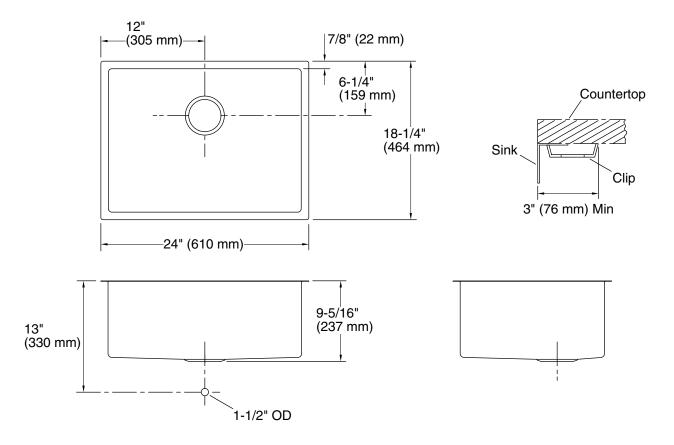

## **Product Information**

| Applicable product:                            |                                     |                    |  |
|------------------------------------------------|-------------------------------------|--------------------|--|
| Under-mount kitchen sink                       |                                     | K-5286             |  |
| Fixture*:                                      |                                     |                    |  |
| Bowl area                                      | 22-1/4" (565 mm) x 16-1/2" (419 mm) |                    |  |
| Water depth                                    | 9" (229 mm)                         |                    |  |
| Drain hole                                     | Ø 3-11/16" (94 mm)                  |                    |  |
| *Approximate measurements for comparison only. |                                     |                    |  |
| Included components:                           |                                     |                    |  |
| Included compone                               | ents:                               |                    |  |
| Included compone<br>Hardware kit (2 re         |                                     | 91915              |  |
| <u>.</u>                                       |                                     | 91915<br>1207218-7 |  |
| Hardware kit (2 re                             | equired)                            |                    |  |
| Hardware kit (2 re<br>Cut-out template         | equired)                            |                    |  |

## **Installation Notes**

Install this product according to the installation guide.

Allow a minimum of  $3^{\prime\prime}$  (76 mm) clearance around the sink rim for clip attachment.

Fixture conforms to ASME Standard A112.19.3/CSA B45.4. All dimensions are nominal.