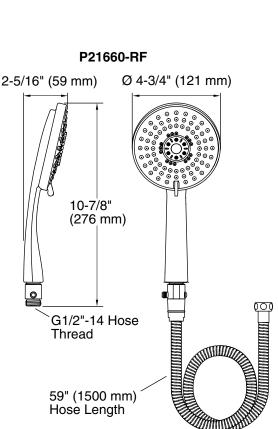

# KALLISTA

P21660

# 2-5/16" (59 mm) Ø 4-3/4" (121 mm)

# Contemporary Multi-Function Handshower with Hose

## P21660