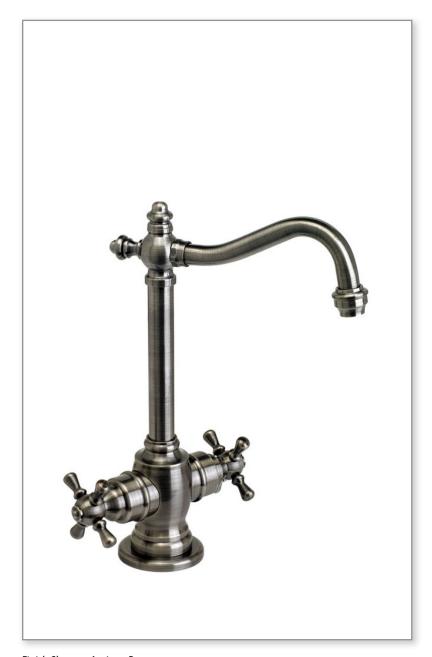

#### CODES/STANDARDS APPLICABLE

Specified model meets or exceeds the following:

- ASME A112.18.1
- CSA B125.1
- NSF 61, 372
- CALGreen

Finish Shown - Antique Pewter