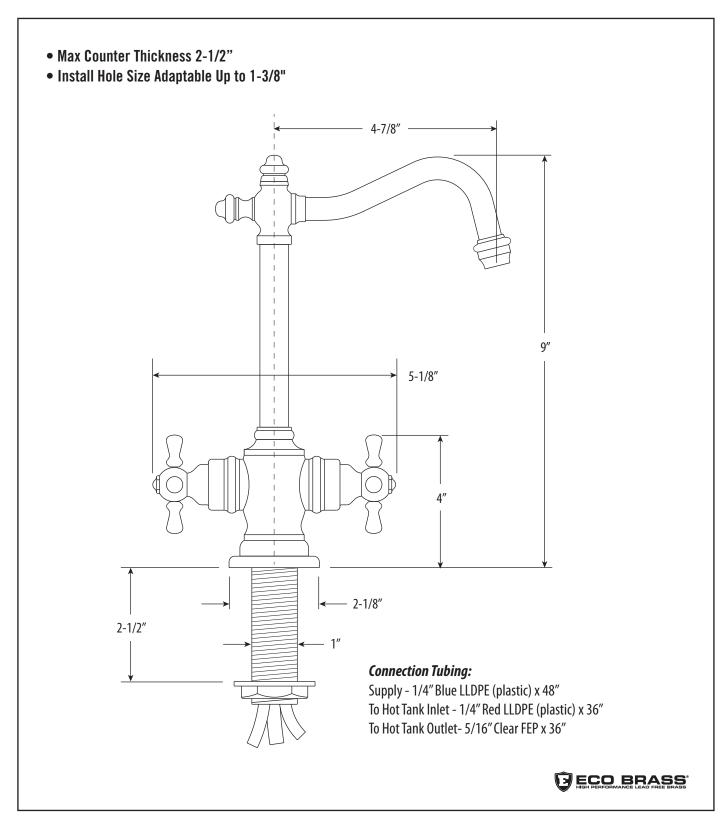

# ANNAPOLIS HOT AND COLD FILTRATION FAUCET / CROSS HANDLES 1150HC

DIMENSIONS MAY VARY AND ARE SUBJECT TO CHANGE. NO RESPONSIBILITY IS ASSUMED FOR USE OF SUPERCEDED OR VOIDED DATA

# ANNAPOLIS HOT AND COLD FILTRATION FAUCET / CROSS HANDLES 1150HC

### **FEATURES**

- Hot and cold filtered water on demand.
- For use with Waterstone Ultimate Filtration System.
- Part of the traditional Annapolis Suite.
- Hook spout has 4-7/8" reach and can swivel 360 degrees.
- 1.1 gpm maximum flow rate.
- Ergonomic dual cross handles.
- Resistant to reverse osmosis water.
- Made from solid brass.
- 1/4 turn ceramic disk valve cartridges.
- Lifetime functional warranty.
- Made in the USA.

#### CODES/STANDARDS APPLICABLE

Specified model meets or exceeds the following:

- ASME A112.18.1
- CSA B125.1
- NSF 61, 372
- CALGreen

Finish Shown - Antique Pewter