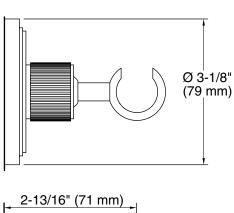

**FEATURES** 

P21483, P21484

- Solid brass construction for durability and reliability
- Complements the Vir Stil collection

| SPECIFIED MODEL        |                              |                      |                    |                     |             |
|------------------------|------------------------------|----------------------|--------------------|---------------------|-------------|
| Model                  | Description                  | Finishes             |                    |                     |             |
| P21483-00              | Vir Stil Wall Supply Elbow   | ☐ CP Polished Chrome | ☐ AD Nickel Silver | ☐ AG Brushed Nickel | ☐ LB Bronze |
| P21484-00              | Vir Stil Wall Bracket        | ☐ CP Polished Chrome | ☐ AD Nickel Silver | ☐ AG Brushed Nickel | ☐ LB Bronze |
| Recommended Handshower |                              |                      |                    |                     |             |
| P21482-00              | Vir Stil Handshower and Hose | ☐ CP Polished Chrome | ☐ AD Nickel Silver | ☐ AG Brushed Nickel | ☐ LB Bronze |