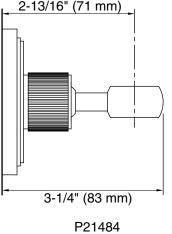

**FEATURES** 

P21483, P21484

- Solid brass construction for durability and reliability
- Complements the Vir Stil collection

| SPECIFIED MODEL        |                              |                      |                    |                     |             |
|------------------------|------------------------------|----------------------|--------------------|---------------------|-------------|
| Model                  | Description                  | Finishes             |                    |                     |             |
| P21483-00              | Vir Stil Wall Supply Elbow   | ☐ CP Polished Chrome | ☐ AD Nickel Silver | ☐ AG Brushed Nickel | ☐ LB Bronze |
| P21484-00              | Vir Stil Wall Bracket        | ☐ CP Polished Chrome | ☐ AD Nickel Silver | ☐ AG Brushed Nickel | ☐ LB Bronze |
| Recommended Handshower |                              |                      |                    |                     |             |
| P21482-00              | Vir Stil Handshower and Hose | ☐ CP Polished Chrome | ☐ AD Nickel Silver | ☐ AG Brushed Nickel | ☐ LB Bronze |