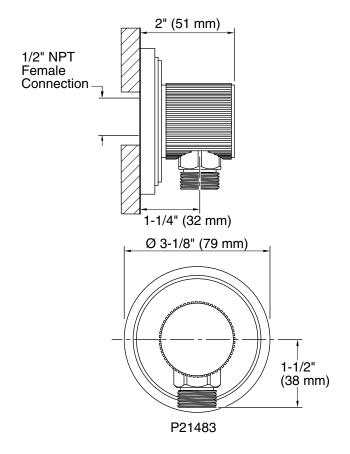

**FEATURES** 

P21483, P21484

- Solid brass construction for durability and reliability
- Complements the Vir Stil collection

| SPECIFIED MODEL        |                              |                      |                    |                     |             |
|------------------------|------------------------------|----------------------|--------------------|---------------------|-------------|
| Model                  | Description                  | Finishes             |                    |                     |             |
| P21483-00              | Vir Stil Wall Supply Elbow   | ☐ CP Polished Chrome | ☐ AD Nickel Silver | ☐ AG Brushed Nickel | ☐ LB Bronze |
| P21484-00              | Vir Stil Wall Bracket        | ☐ CP Polished Chrome | ☐ AD Nickel Silver | ☐ AG Brushed Nickel | ☐ LB Bronze |
| Recommended Handshower |                              |                      |                    |                     |             |
| P21482-00              | Vir Stil Handshower and Hose | ☐ CP Polished Chrome | ☐ AD Nickel Silver | ☐ AG Brushed Nickel | ☐ LB Bronze |