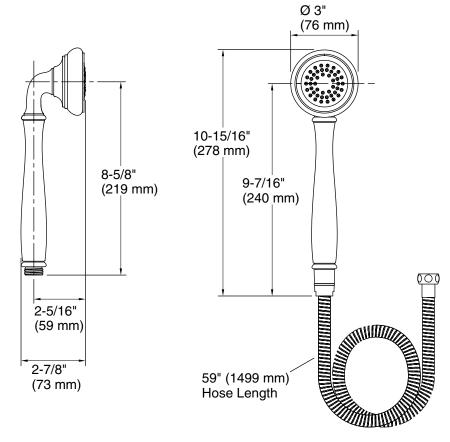

## **FEATURES**

- Solid brass construction for durability and reliability
- Single-function spray
- Easy to clean sprayface resists mineral buildup
- 2 gal/min (7.6 l/min) flow rate
- 59" (1499 mm) hose length
- Complements the Bellis collection