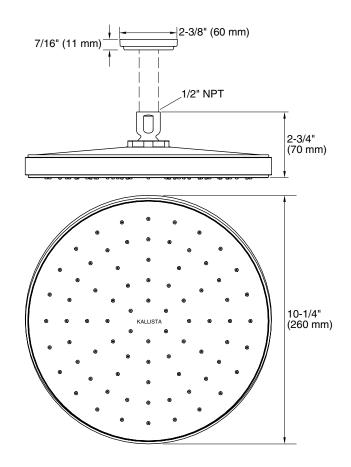

## Vir Stil® Minimal Raindome

## **FEATURES**

- Solid brass construction for durability and reliability
- Single-function Rain showerhead
- Air-induced Spray Technology
- Optimized sprayface for maximum performance
- 2.5 gpm (9.5 lpm) flow rate
- 1/2" NPT connection
- Complements the Vir Stil Minimal collection

## CODES/STANDARDS APPLICABLE

P21676

Specified model meets or exceeds the following:

- ASME A112.18.1/CSA B125.1
- Energy Policy Act of 1992

|                      |                              | SPECIFIED MODEL                                                 |
|----------------------|------------------------------|-----------------------------------------------------------------|
| Model                | Description                  | Finishes                                                        |
| P21676-00            | Vir Stil Minimal Raindome    | CP Polished Chrome AD Nickel Silver AG Brushed Nickel           |
| Required Arm Options |                              |                                                                 |
| P21520-00            | 3" Ceiling-mount shower arm  | CP Polished Chrome AD Nickel Silver AG Brushed Nickel           |
| P21521-00            | 6" Ceiling-mount shower arm  | CP Polished Chrome AD Nickel Silver AG Brushed Nickel LB Bronze |
| P21522-00            | 12" Ceiling-mount shower arm | CP Polished Chrome AD Nickel Silver AG Brushed Nickel           |
| P21523-00            | Wall-mount shower arm        | CP Polished Chrome AD Nickel Silver AG Brushed Nickel           |