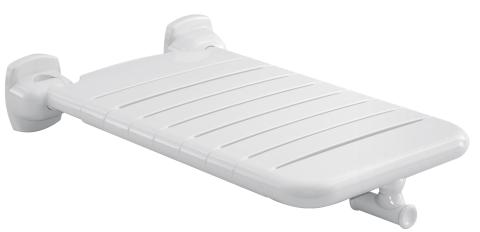

# **PURE Elegance**<sup>™</sup> 30" Folding Tub Bench

#### Features:

- Exceeds minimum 250 lbs. load requirement per the 2010 ADAAG and 2017 ANSI Standards
- Beautifully designed and warm to the touch
- Heavy Nylon Antimicrobial Sheath Exterior with Directional Slats
- Folds up neatly after use
- Stainless Steel Mount Plate and Hinge