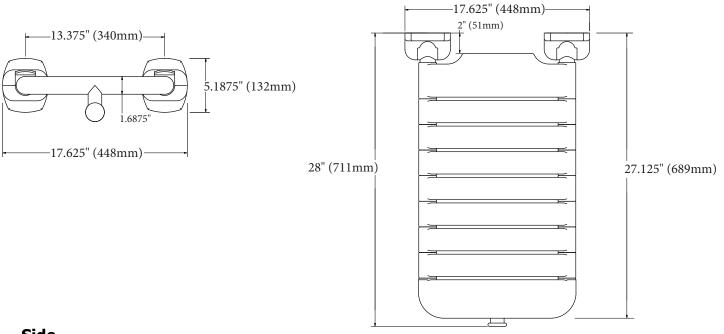

| MECHANICAL DATA                                                                                                                                                                                                                                                               |
|-------------------------------------------------------------------------------------------------------------------------------------------------------------------------------------------------------------------------------------------------------------------------------|
| Height: 5.1875 (132mm)<br>Width: 15" (381mm)<br>Depth: 28" (711mm)                                                                                                                                                                                                            |
| PRODUCT COMPOSITION                                                                                                                                                                                                                                                           |
| 2.5mm vinyl 78ShA coating Ø33 extrusion. Seat stave is polyamide 6 (PA6). Hose support is steel (FE360/Sched 40).                                                                                                                                                             |
| MODALITY                                                                                                                                                                                                                                                                      |
| Use: Wall Installation. Load Capability: 450 lbs. (204kg)*                                                                                                                                                                                                                    |
| INSTALLATION                                                                                                                                                                                                                                                                  |
| WINGITS <sup>®</sup> PURE Elegance <sup>¬</sup> Folding Tub Benches are designed to hold live loads and <b>must be installed into Adequate Structural Blocking.</b> The reinforcement should extend adequately past the overall width and height of the unit being installed. |
| CERTIFICATIONS                                                                                                                                                                                                                                                                |
| WINGITS® PURE Elegance <sup>®</sup> Folding Tub Benches meet or exceed the applicable requirements of the following standards: Bioserve Biocompatibility DIN EN ISO 10993, BioCote <sup>®</sup> Antibacterial coat ISO 22196                                                  |
| RECOMMENDED INTEGRATION                                                                                                                                                                                                                                                       |
| Installation into Adequate Structural Blocking is required.                                                                                                                                                                                                                   |

Тор

Side