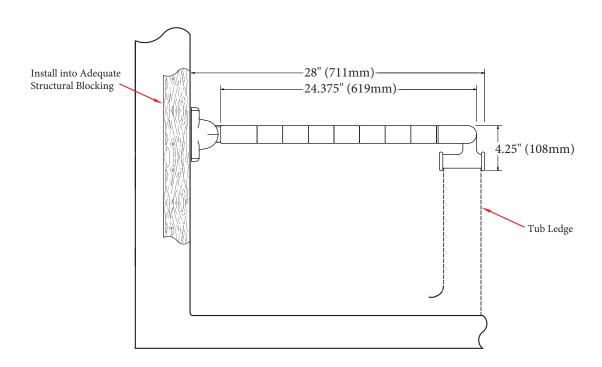

| MECHANICAL DATA                                                                                                                                                                                                                                                               |
|-------------------------------------------------------------------------------------------------------------------------------------------------------------------------------------------------------------------------------------------------------------------------------|
| Height: 5.1875 (132mm)<br>Width: 15" (381mm)<br>Depth: 28" (711mm)                                                                                                                                                                                                            |
| PRODUCT COMPOSITION                                                                                                                                                                                                                                                           |
| 2.5mm vinyl 78ShA coating Ø33 extrusion. Seat stave is polyamide 6 (PA6). Hose support is steel (FE360/Sched 40).                                                                                                                                                             |
| MODALITY                                                                                                                                                                                                                                                                      |
| Use: Wall Installation. Load Capability: 450 lbs. (204kg)*                                                                                                                                                                                                                    |
| INSTALLATION                                                                                                                                                                                                                                                                  |
| WINGITS <sup>®</sup> PURE Elegance <sup>¬</sup> Folding Tub Benches are designed to hold live loads and <b>must be installed into Adequate Structural Blocking.</b> The reinforcement should extend adequately past the overall width and height of the unit being installed. |
| CERTIFICATIONS                                                                                                                                                                                                                                                                |
| WINGITS® PURE Elegance <sup>®</sup> Folding Tub Benches meet or exceed the applicable requirements of the following standards: Bioserve Biocompatibility DIN EN ISO 10993, BioCote <sup>®</sup> Antibacterial coat ISO 22196                                                  |
| RECOMMENDED INTEGRATION                                                                                                                                                                                                                                                       |
| Installation into Adequate Structural Blocking is required.                                                                                                                                                                                                                   |