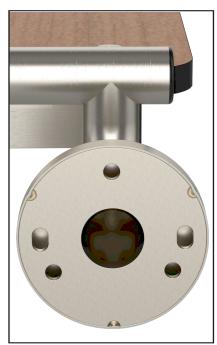

Rectangular

• Exceeds 250 lb load rating

2" from center to center Flanges are 3" in diameter Holes are 0.25" in diameter

| MECHANICAL DATA                                                                                                                                                                                                                                                                                                                                   |
|---------------------------------------------------------------------------------------------------------------------------------------------------------------------------------------------------------------------------------------------------------------------------------------------------------------------------------------------------|
| Height: 3" (76mm)                                                                                                                                                                                                                                                                                                                                 |
| Length: 29" (737mm)                                                                                                                                                                                                                                                                                                                               |
| Depth: see part number                                                                                                                                                                                                                                                                                                                            |
| COMPOSITION                                                                                                                                                                                                                                                                                                                                       |
| 18-8 (304) Stainless Steel frame with Phenolic Top or Padded Naugahyde                                                                                                                                                                                                                                                                            |
| MODALITY                                                                                                                                                                                                                                                                                                                                          |
| Use: Wall Installation Load Capacity: 800 lb                                                                                                                                                                                                                                                                                                      |
| INSTALLATION                                                                                                                                                                                                                                                                                                                                      |
| WINGITS <sup>®</sup> Floating Tub Benches are designed to hold live loads and <b>must be</b><br><b>installed into Adequate Structural Blocking</b> or with WINGITS <sup>®</sup> Fasteners (GBW40)<br>when blocking is not available. The reinforcement should extend adequately past the<br>overall height and width of the unit being installed. |
| RECOMMENDED INTEGRATION                                                                                                                                                                                                                                                                                                                           |
| Install into Adequate Structural Blocking or with WINGITS® Fasteners (GBW40).                                                                                                                                                                                                                                                                     |

WINGITS® Grab Bar Fastener (GBW40) (2)