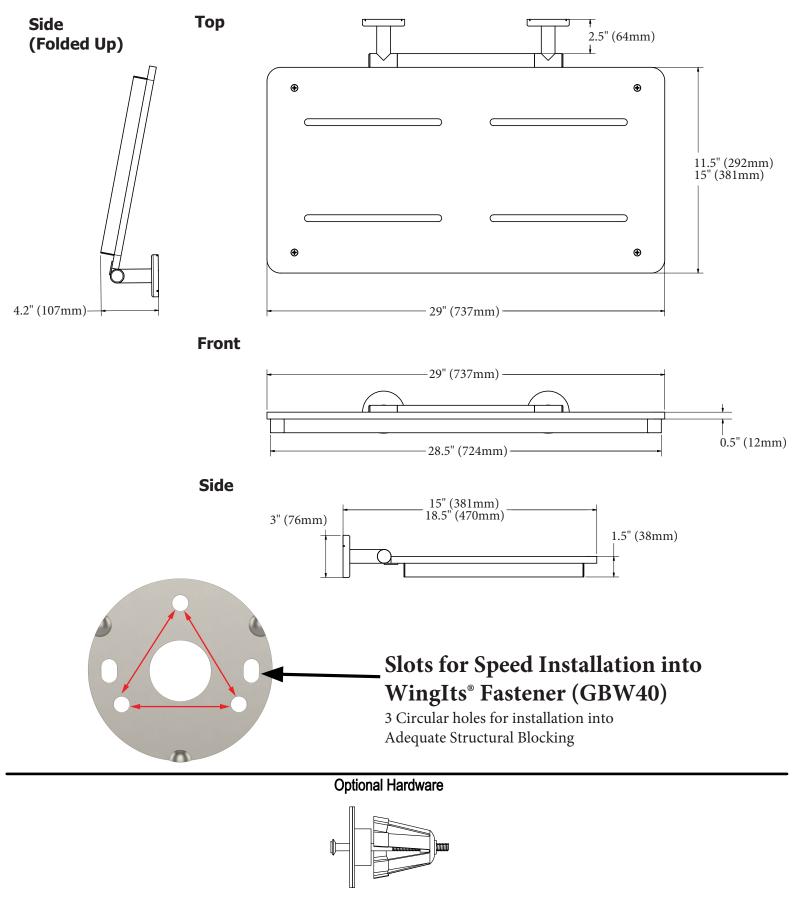

Rectangular

• Exceeds 250 lb load rating

2" from center to center Flanges are 3" in diameter Holes are 0.25" in diameter

| MECHANICAL DATA                                                                                                                                                                                                                                                                                                                                   |
|---------------------------------------------------------------------------------------------------------------------------------------------------------------------------------------------------------------------------------------------------------------------------------------------------------------------------------------------------|
| Height: 3" (76mm)                                                                                                                                                                                                                                                                                                                                 |
| Length: 29" (737mm)                                                                                                                                                                                                                                                                                                                               |
| Depth: see part number                                                                                                                                                                                                                                                                                                                            |
| COMPOSITION                                                                                                                                                                                                                                                                                                                                       |
| 18-8 (304) Stainless Steel frame with Phenolic Top or Padded Naugahyde                                                                                                                                                                                                                                                                            |
| MODALITY                                                                                                                                                                                                                                                                                                                                          |
| Use: Wall Installation Load Capacity: 800 lb                                                                                                                                                                                                                                                                                                      |
| INSTALLATION                                                                                                                                                                                                                                                                                                                                      |
| WINGITS <sup>®</sup> Floating Tub Benches are designed to hold live loads and <b>must be</b><br><b>installed into Adequate Structural Blocking</b> or with WINGITS <sup>®</sup> Fasteners (GBW40)<br>when blocking is not available. The reinforcement should extend adequately past the<br>overall height and width of the unit being installed. |
| RECOMMENDED INTEGRATION                                                                                                                                                                                                                                                                                                                           |
| Install into Adequate Structural Blocking or with WINGITS® Fasteners (GBW40).                                                                                                                                                                                                                                                                     |

WINGITS® Grab Bar Fastener (GBW40) (2)