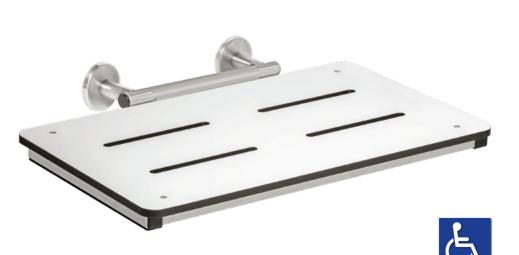

## Part Numbers:

WBTR290150PW 29" x 15" Tub Bench White Phenolic Finish WBTR290185PW 29" x 18.5" Tub Bench White Phenolic Finish

WBTR290185PT

Naugahyde

29" x 18.5" Tub Bench

**WBTR290150PT** 29" x 15" Tub Bench Teak Phenolic Finish

WBTR290150NW 29" x 15" Tub Bench White Padded Naugahyde Teak Phenolic Finish WBTR290185NW 29" x 18.5" Tub Bench White Padded

Permanent Rear Mount Tub Bench

## Features:

- Comfort and Safety
- Physical Support helps those who have limited mobility
- Available in 1-Piece Phenolic material, Phenolic Slats or Padded Naugahyde
- 18-8 (304) Stainless Steel Frame

Rectangular

• Exceeds 250 lb load rating

2" from center to center Flanges are 3" in diameter Holes are 0.25" in diameter

| MECHANICAL DATA                                                                                                                                                                                                                                                                                                                                   |
|---------------------------------------------------------------------------------------------------------------------------------------------------------------------------------------------------------------------------------------------------------------------------------------------------------------------------------------------------|
| Height: 3" (76mm)                                                                                                                                                                                                                                                                                                                                 |
| Length: 29" (737mm)                                                                                                                                                                                                                                                                                                                               |
| Depth: see part number                                                                                                                                                                                                                                                                                                                            |
| COMPOSITION                                                                                                                                                                                                                                                                                                                                       |
| 18-8 (304) Stainless Steel frame with Phenolic Top or Padded Naugahyde                                                                                                                                                                                                                                                                            |
| MODALITY                                                                                                                                                                                                                                                                                                                                          |
| Use: Wall Installation Load Capacity: 800 lb                                                                                                                                                                                                                                                                                                      |
| INSTALLATION                                                                                                                                                                                                                                                                                                                                      |
| WINGITS <sup>®</sup> Floating Tub Benches are designed to hold live loads and <b>must be</b><br><b>installed into Adequate Structural Blocking</b> or with WINGITS <sup>®</sup> Fasteners (GBW40)<br>when blocking is not available. The reinforcement should extend adequately past the<br>overall height and width of the unit being installed. |
| RECOMMENDED INTEGRATION                                                                                                                                                                                                                                                                                                                           |
| Install into Adequate Structural Blocking or with WINGITS® Fasteners (GBW40).                                                                                                                                                                                                                                                                     |