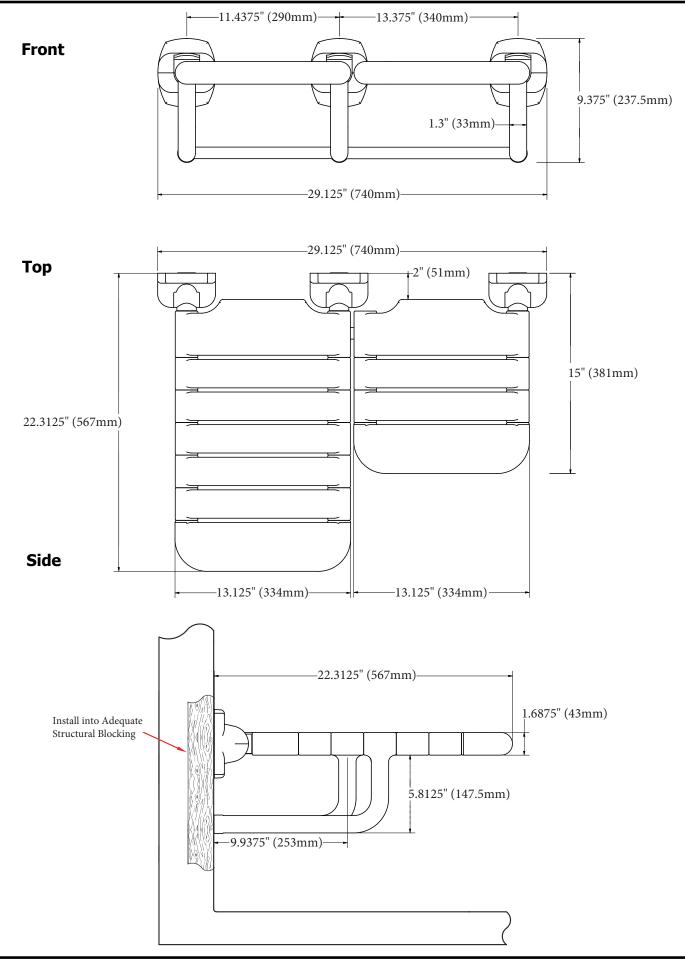

#### MECHANICAL DATA

Height: 9.375 (238mm) Width: 26.5" (673mm) Depth: 22.3125" (567mm)

#### INSTALLATION

WINGITS<sup>®</sup> Folding Shower Seats are designed to hold live loads and **must be installed into Adequate Structural Blocking.** 

#### RECOMMENDED INTEGRATION

Installation into Adequate Structural Blocking is required.