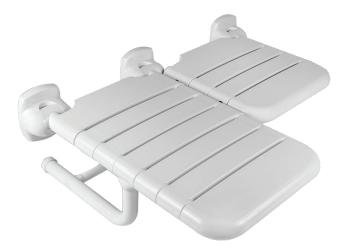

## PURE Elegance<sup>™</sup> Right L-Shaped Shower Seat

- Exceeds minimum 250 lbs. load requirement per the 2010 ADAAG and 2017 ANSI Standards
- Beautifully designed and warm to the touch
- Heavy Nylon Antimicrobial Sheath Exterior with Directional Slats
- Folds up neatly after use
- Stainless Steel Mount Plate and Hinge
- Rated up to 450 lbs.