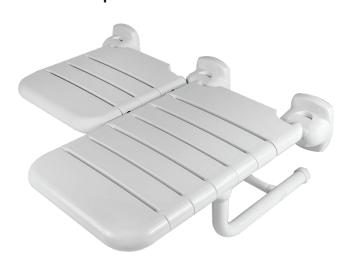

### **PURE Elegance**<sup>™</sup>

### Left L-Shaped Shower Seat

- Exceeds minimum 250 lbs. load requirement per the 2010 ADAAG and 2017 ANSI Standards
- Beautifully designed and warm to the touch
- Heavy Nylon Antimicrobial Sheath Exterior with Directional Slats
- Folds up neatly after use
- Stainless Steel Mount Plate and Hinge
- Rated up to 450 lbs.