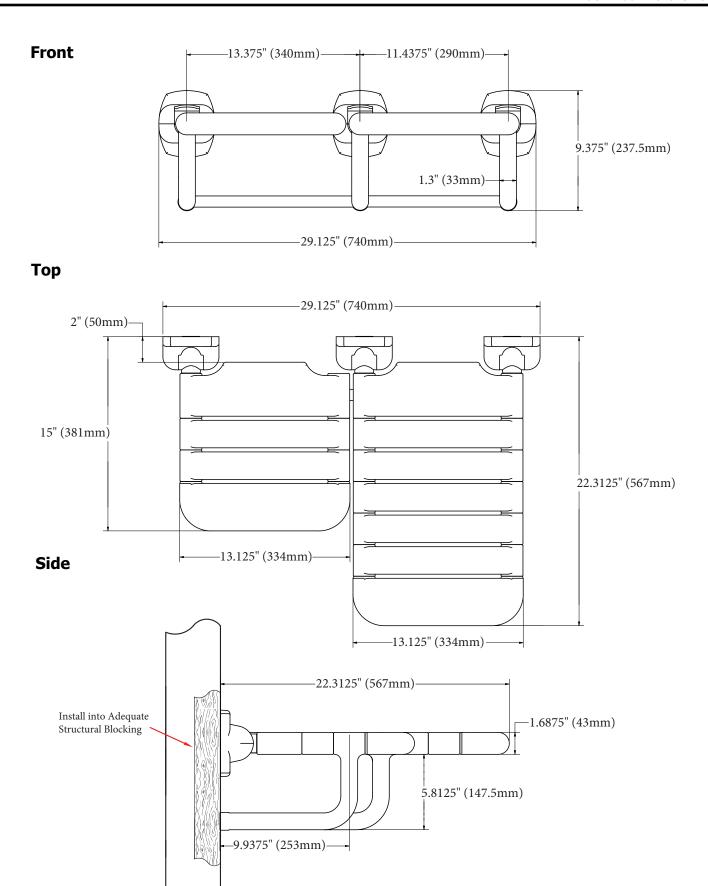

#### **MECHANICAL DATA**

Height: 9.375 (238mm) Width: 26.5" (673mm) Depth: 22.3125" (567mm)

#### **INSTALLATION**

WINGITS\* Folding Shower Seats are designed to hold live loads and **must be installed into Adequate Structural Blocking.** 