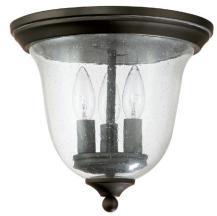

# 9541OB

## **OUTDOOR 3 LIGHT OUTDOOR FLUSH MOUNT**

Old Bronze

UPC: 841224089712

Available Finishes: Old Bronze (OB)

## **DIMENSIONS**

Dimensions: 11"W x 10"H Product Weight: 4 lbs. Canopy: 11"W x 1.25"H

#### LAMPING INFORMATION

Lamping: 3 - 60 Watt E12 Candelabra

No. of Sockets: 3

Max Wattage Per Bulb: 60W Socket Base: E12 Candelabra

Dimmable: Yes Bulbs Included: No

Recommended Bulb(s): B10

Voltage: 120V UL Rating: Damp

## **GLASS DESCRIPTION**

Clear Seeded Glass

Glass Dimensions: 9"W X 7.5"H

Designed in Atlanta. Manufactured in China.

| JOB/LOCATION: |
|---------------|
| QUANTITY:     |
| NOTES:        |
|               |
|               |