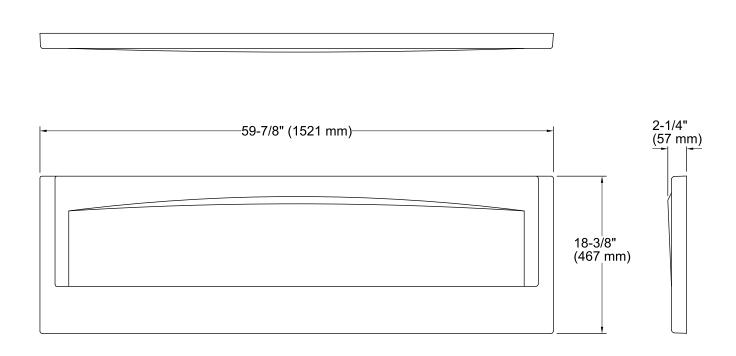

#### **Features**

- Durable acrylic construction.
- Easily removes to service pump.
- For use with many KOHLER 5-foot baths and whirlpools.
- 59-7/8" (1521 mm) x 1-3/4" (44 mm) x 18-3/8" (467 mm)

## **Technical Information**

All product dimensions are nominal.