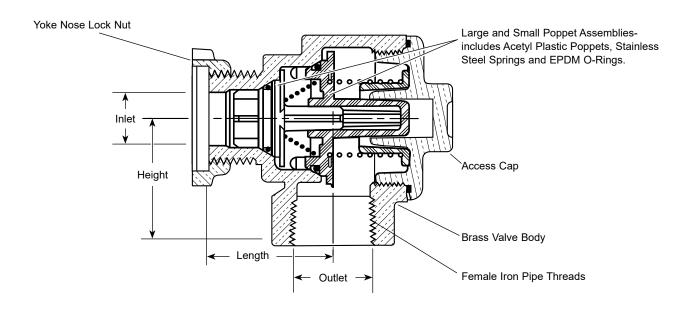

## METER YOKE NOSE INLET BY FEMALE IRON PIPE OUTLET

Due to design variations related to sizing, items may differ from images above.

| VALVE SIZE | METER INLET SIZE   | OUTLET SIZE | LENGTH   | Неіднт | APPROX.<br>Wt. Lbs | Part<br>Number | ✓ SUBMITTED ITEM(S) |
|------------|--------------------|-------------|----------|--------|--------------------|----------------|---------------------|
| 3/4"       | 5/8"               | 3/4"        | 1-9/16"  | 1-5/8" | 1.5                | * HHA91-313-NL |                     |
| 3/4"       | 5/8" x 3/4" & 3/4" | 3/4"        | 1-9/16"  | 1-5/8" | 1.5                | * HHA91-323-NL |                     |
| 3/4"       | 1"                 | 1"          | 1-15/16" | 1-7/8" | 2.1                | HHA91-344-NL   |                     |

## **FEATURES**

- All brass that comes in contact with potable water conforms to AWWA Standard C800 (ASTM B584, UNS C89833)
- The product has the letters "NL" cast into the main body for lead-free identification.
- Certified to NSF/ANSI Standard 61 and NSF/ANSI Standard 372 where applicable
- Brass components that do not come in contact with potable water conform to AWWA Standard C800 (ASTM B62 and ASTM B584, UNS C83600, 85-5-5-5)
- ASSE 1024 approved
- In-line accessible for quick inspection and replacement of internal working parts without removing the valve from the service line. Replacement kits are available.
- 175 PSI maximum working water pressure
- 180 degree Fahrenheit maximum constant temperature
- EPDM rubber yoke nose gasket sold separately: GT-112 (5/8"), GT-118 (3/4") and GT-123 (1")