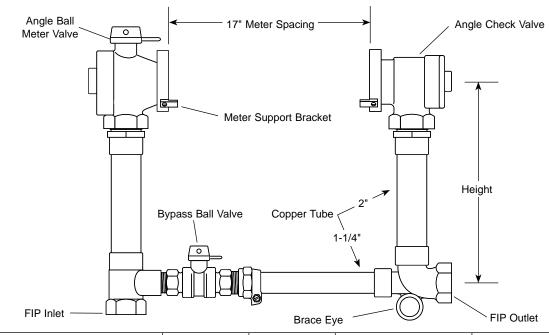

### ANGLE BALL VALVE BY ANGLE CHECK VALVE (2" METER)

#### FEMALE IRON PIPE THREAD INLET AND OUTLET

| Service Line Connection |            | HEIGHT | APPROX.  | CATALOG NUMBER        | √ SUBMITTED |
|-------------------------|------------|--------|----------|-----------------------|-------------|
| FIP INLET               | FIP OUTLET | HEIGHT | Wt. Lbs. | CATALOG NUMBER        | ITEM(S)     |
|                         | 2"         | 12"    | 32       | VBH77-87-12B-11-77-NL |             |
|                         |            | 15"    | 33       | VBH77-87-15B-11-77-NL |             |
| 2"                      |            | 18"    | 34       | VBH77-87-18B-11-77-NL |             |
| 2                       |            | 21"    | 34       | VBH77-87-21B-11-77-NL |             |
|                         |            | 24"    | 35       | VBH77-87-24B-11-77-NL |             |
|                         |            | 27"    | 35       | VBH77-87-27B-11-77-NL |             |

## **FEATURES**

- All brass components that come in contact with potable water conform to AWWA Standard C800 (UNS NO C89833)
- The product has the letters "NL" cast into the main body for proper identification
- Brass components that do not come in contact with potable water conform to AWWA Standard C800 (ASTM B-62 and ASTM B-584, UNS NO C83600 - 85-5-5-5)
- Constructed with Type K Copper and conforms to ASTM B-88, Copper Alloy #122
- All Ford Meter Setters are assembled with lead-free solder
- · Bracing Eyes are standard
- Meter Support Brackets are standard
- Optional High Bypass add "HB" following the height. Example: VBH77-87-12HB-11-77-NL
- Padlock wing is standard on all Angle Meter Ball Valves or Key Valves