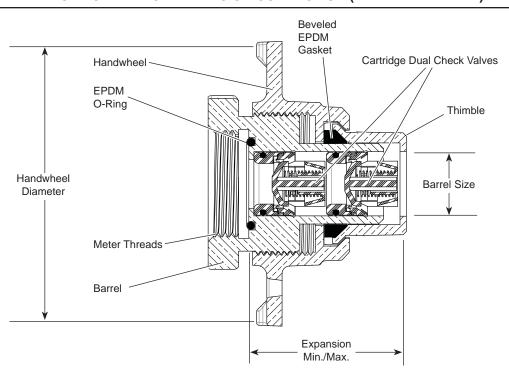

## Expansion Connection - (EC-23-OR-H2-NL style)

| DUAL CARTRIDGE EXPANSION CON | <b>INECTION (HANDWHEEL TYPE)</b> |
|------------------------------|----------------------------------|

| Meter              | Barrel | Handwheel | Expansion |        | Approx.  | Catalog        | ✓ Submitted |
|--------------------|--------|-----------|-----------|--------|----------|----------------|-------------|
| Size               | Size   | Diameter  | Min.      | Max.   | Wt. Lbs. | Number         | Item(s)     |
| 5/8" x 3/4" & 3/4" | 3/4"   | 3-1/2"    | 1-3/4"    | 2-1/8" | 1.0      | EC-23-OR-H2-NL |             |

## FEATURES

- All brass that comes in contact with potable water conforms to AWWA Standard C800 (ASTM B584, UNS C89833)
- The product has the letters "NL" cast into the main body for lead-free identification
- Certified to NSF/ANSI Standard 61 and NSF/ANSI Standard 372 where applicable
- Brass components that do not come in contact with potable water conform to AWWA Standard C800 (ASTM B62 and ASTM B584, UNS C83600, 85-5-5-5)
- Expansion Connection attaches to the meter; together, they are installed as an expandable unit
- Meter and Expansion Connection unit can be installed or removed with one hand, without a wrench
- · Enhanced security when the expansion connection is removed along with the meter
- Thimble nose piece does not rotate after contact with the rubber yoke end gasket, no "walking out"
- 150 maximum working water pressure
- 180-degrees Fahrenheit maximum (constant) temperature
- · Dual cartridges prevent back-siphonage
- Replacement cartridges available