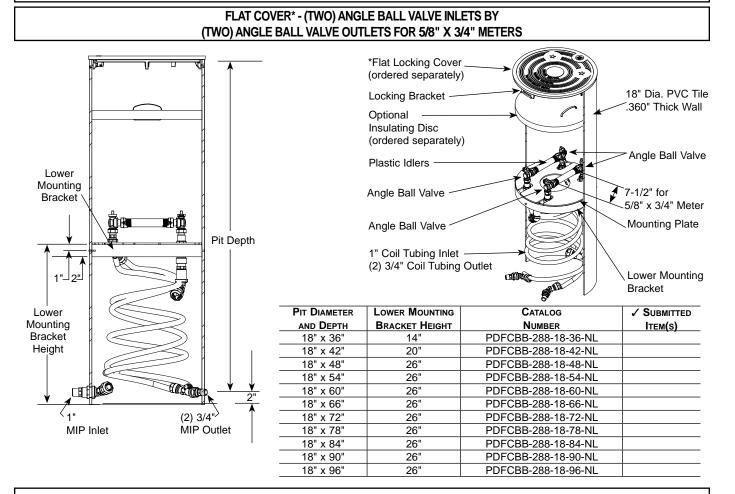

## Coil Pitsetter - (PDFCBB-288-18-xx-NL style)

## 1" MALE IRON PIPE THREAD INLET BY TWO 3/4" MALE IRON PIPE - FOR 5/8" X 3/4" METERS

## FEATURES

- All brass that comes in contact with potable water conforms to AWWA Standard C800 (ASTM B584, UNS C89833)
- The product has the letters "NL" cast into the main body for lead-free identification
- Brass components that do not come in contact with potable water conform to AWWA Standard C800 (ASTM B62 and ASTM B584, UNS C83600, 85-5-5-5)
- Lightweight body is made from 18" PVC tile, per ASTM D2241
- 1" and 3/4" HDPE coil tubing allows meter to be raised for meter access and lowered below the frost line to prevent meter and service line freeze-ups in colder climates
- The directional angle ball valve shall be rated at 150 psi when used as a customer shut-off on the outlet side of the meter
- Inlet and outlet valves are secured to a slotted, adjustable mounting plate
- Upper and lower mounting brackets secure the position of the mounting plate
- Male iron pipe service line connections are clearly identified for quick and easy installation
- Plastic idlers included to maintain meter spacing and alignment during shipment
- \*Flat cast iron locking cover, per ASTM A48, Class 25 (Part number: PSC-18-L-T, ordered separately)
- Optional: Closed-cell polyethylene foam disc provides additional freezing protection (Part number: CCID-18 ordered separately)