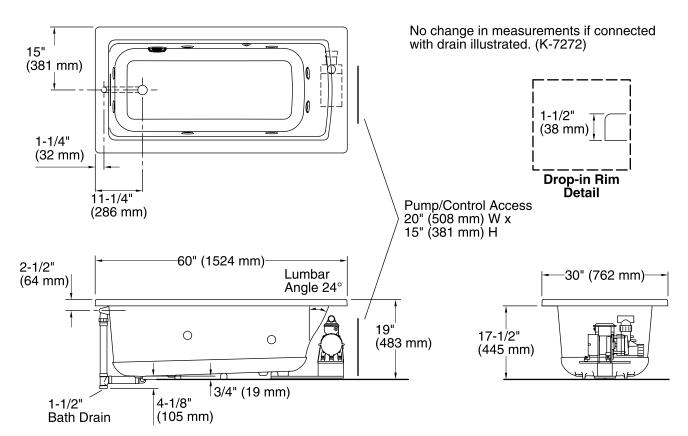

#### **Features**

- Slotted overflow for deep soaking.
- End drain.
- Integral lumbar support.
- Coordinates with other products in the Archer® collection.
- 60" (1524 mm) x 30" (762 mm) x 19" (483 mm)

#### **Technical Information**

All product dimensions are nominal.

Installation: Drop-in Drain location: End

Basin area, bottom: 45-1/8" x 19-11/16" (1146 mm x 500 mm) Basin area, top: 52-1/8" x 22-1/16" (1324 mm x 560 mm)

Weight: 98 lbs (44.5 kg)

Minimum floor load: 48 lbs/ft² (234.4 kg/m²)

Water depth: 15-1/8" (384 mm)

Water capacity: 57 gal (215.8 L)

Cutout: Drop-in, 58-1/2" x 28-1/2" (1486 mm x

724 mm)

Electrical component Pump: 120 V, 7 A, 60 Hz