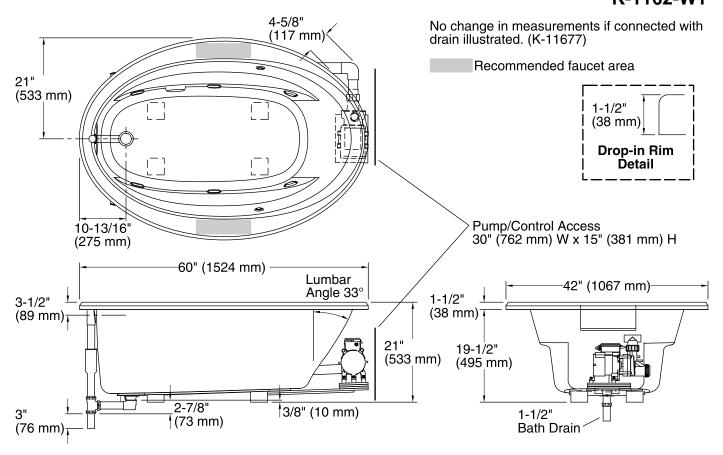

#### **Technical Information**

All product dimensions are nominal.

Installation: Drop-in Drain location: End

Basin area, bottom: 43" x 21-9/16" (1092 mm x 548 mm)
Basin area, top: 53-1/2" x 32-1/8" (1359 mm x 816 mm)

Weight: 116 lbs (52.6 kg)

Minimum floor load: 35 lbs/ft² (170.9 kg/m²)

Water depth: 15" (381 mm)
Water capacity: 57 gal (215.8 L)

Template: Drop-in, 1042556-7, required, included

Electrical component Pump: 120 V, 7 A, 60 Hz

rating: Heated Surface: 120 V, 0.5 A, 60 Hz, 65

W

Pump speed: Single

Provide one grounded electrical outlet within 24" (610 mm) of each component.

The suction line extends 4-5/8" (117 mm) beyond the edge of the rim. The pump base extends 1/8" (3 mm) beyond the edge of the rim. Modify the framing as needed.