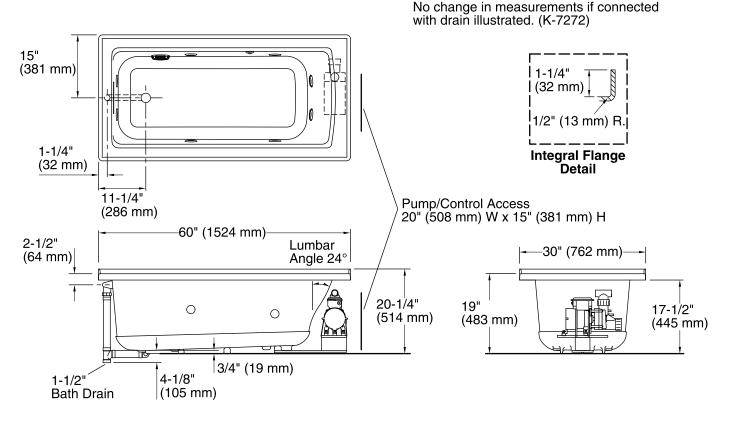

#### **Technical Information**

All product dimensions are nominal.

| •                    |                                        |
|----------------------|----------------------------------------|
| Installation:        | 3-Wall Alcove                          |
| Drain location:      | Left                                   |
| Basin area, bottom:  | 45-1/8" x 19-11/16" (1146 mm x 500 mm) |
| Basin area, top:     | 52-1/8" x 22-1/16" (1324 mm x 560 mm)  |
| Weight:              | 98 lbs (44.5 kg)                       |
| Minimum floor load:  | 48 lbs/ft² (234.4 kg/m²)               |
| Water depth:         | 15-1/8" (384 mm)                       |
| Water capacity:      | 57 gal (215.8 L)                       |
| Electrical component | Pump: 120 V, 7 A, 60 Hz                |
| rating:              |                                        |
| Pump speed:          | Single                                 |
|                      |                                        |