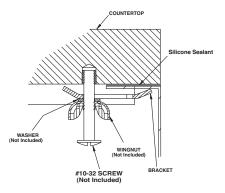

.
- 20 gauge stainless steel, Brushed finish .
- Center drain location .
- Mounting brackets included, other standard mounting hardware . and silicone sealant not included
- SoundSHIELD sound absorbing system .

#### **CUT OUT DIMENSIONS**

• Template included - template number 22001

#### **STANDARDS**

Third party certified by IAPMO to meet ASME A112.19.3/CSA B45.4 • and all applicable specifications referenced

#### WARRANTY

Limited lifetime warranty against material or manufacturing defects • to the original consumer purchaser

## **CRITICAL DIMENSIONS**



# Specifications

| Model   | Depth- | Drain     | Model     |
|---------|--------|-----------|-----------|
| Number  | Inches | Placement | Specified |
| G204502 | 5.5    | Center-2" |           |



### **Installation Detail**



SPC13K57

0016/2015 1 Released 00