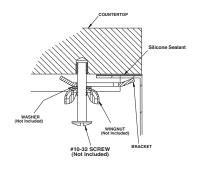

### **SINK DESCRIPTION**

- 1800 Series single bowl undermount sink
- 18 gauge stainless steel, Brushed finish
- · Center drain location
- Mounting brackets included, other standard mounting hardware and silicone sealant not included
- · SoundSHIELD sound absorbing system

## **CRITICAL DIMENSIONS**

(DO NOT SCALE)

**Installation Detail** 

FOR MORE INFORMATION CALL: 1-800-BUY-MOEN

www.moen.com