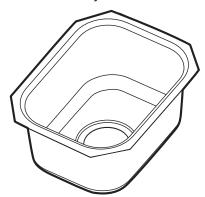

### **SINK DESCRIPTION**

- 1800 Series single bowl undermount sink
- 18 gauge stainless steel, Brushed finish
- · Center drain location
- Mounting brackets included, other standard mounting hardware and silicone sealant not included
- · SoundSHIELD sound absorbing system