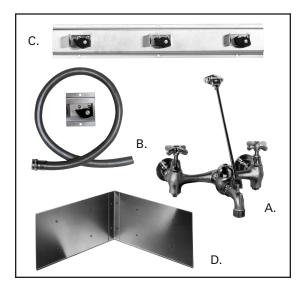

## QUALITY OPTIONAL FITTINGS

- A. **T-10-VB** Mop-Service sink fitting with vacuum breaker, adjustable top brace, 3/4" hose thread on spout with bucket hook inlets 8" on center, chrome finish.
  - T-15 VB same as above with polished chrome finish.
- B. T-35 Hose and wall hook. Hose 36" long, with 3/4" chrome couplings. Wall bracket of stainless steel.
- C. **T-40** Stainless Steel Mop Hanger of stainless steel with #4 finish. . . 24" long, with 3 rubber spring loaded grips.
- D. BP Splash Catcher Panels of 20 ga. type 304 stainless steel.