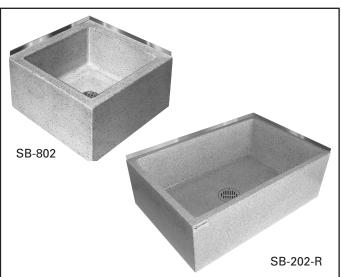

## WITHOUT STAINLESS STEEL CAP

| MODEL       | FLANGES                  | MODEL       | FLANGES                  |
|-------------|--------------------------|-------------|--------------------------|
| 24" X 24" x | ( 12"                    | 36" X 36" > | (12"                     |
| SB-800      | without tiling flange    | SB-400      | without tiling flange    |
| SB-801      | w/tiling flange -1 sd.   | SB-401      | w/tiling flange -1 sd.   |
| SB-802      | w/tiling flange - 2 sds. | SB-402      | w/tiling flange - 2 sds. |
| SB-803      | w/tiling flange - 3 sds. | SB-403      | w/tiling flange - 3 sds. |
| 32" X 32" x | (12"                     | 36" X 24" > | (12"                     |
| SB-600      | without tiling flange    | SB-200      | without tiling flange    |
| SB-601      | w/tiling flange -1 sd.   | SB-201      | w/tiling flange -1 sd.   |
| SB-602      | w/tiling flange - 2 sds. | SB-202-L    | w/tiling flange - 2 sds. |
| SB-603      | w/tiling flange - 3 sds. | SB-202-R    | w/tiling flange - 2 sds. |
|             | ÷ •                      | SB-203      | w/tiling flange - 3 sds. |