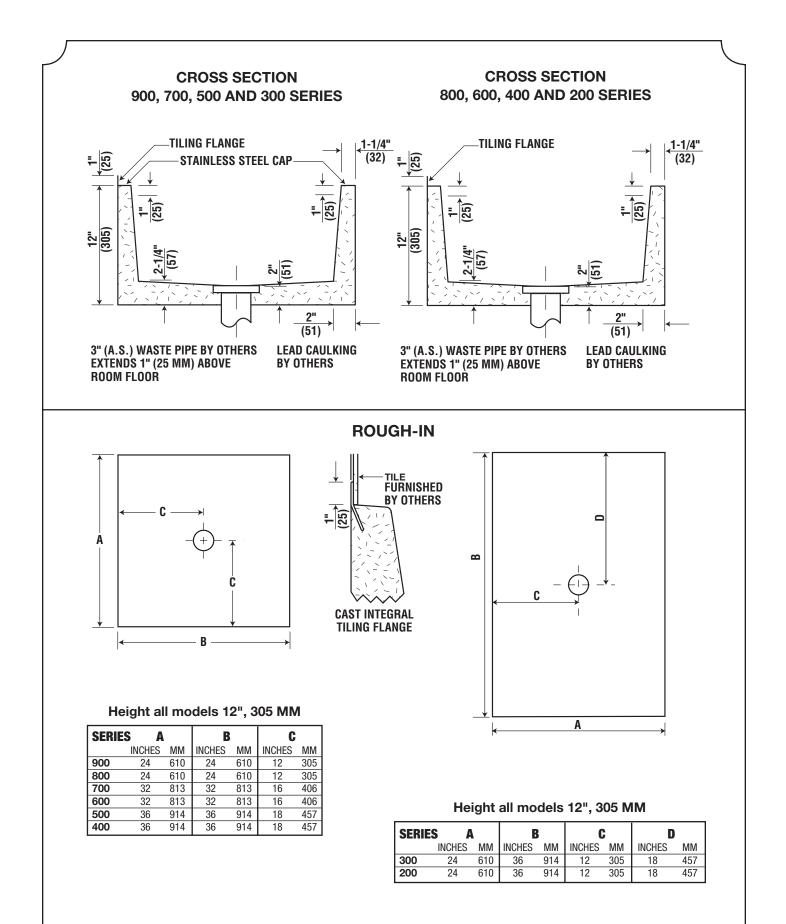

Model No. ( ) Size ( ), as manufactured by Stern-Williams Co., Inc. Shoulders shall not be less than 9-3/4" high inside measurement, and not less than 1-1/4" wide. Tiling flange, cast integral, shall extend 1" above shoulder on 1,2 or 3 sides ( as job required). Drain shall be cast brass with stainless steel strainer cast integral and shall provide for a caulked lead connection not less than 1" deep to a 3" pipe. Receptor composed of pearl grey marble chips and white Portland cement ground smooth, grouted and sealed to resist stains. Stainless steel cap of one piece 20 ga. 302 stainless steel cast integral on all four sides.

## WITH STAINLESS STEEL CAP

| MODEL           | FLANGES                  | MODEL           | FLANGES                  |  |
|-----------------|--------------------------|-----------------|--------------------------|--|
| 24" X 24" x 12" |                          | 36" X 36" >     | ( 12"                    |  |
| SB-900          | without tiling flange    | SB-500          | without tiling flange    |  |
| SB-901          | w/tiling flange -1 sd.   | SB-501          | w/tiling flange -1 sd.   |  |
| SB-902          | w/tiling flange - 2 sds. | SB-502          | w/tiling flange - 2 sds. |  |
| SB-903          | w/tiling flange - 3 sds. | SB-503          | w/tiling flange - 3 sds. |  |
| 32" X 32" x 12" |                          | 36" X 24" x 12" |                          |  |
| SB-700          | without tiling flange    | SB-300          | without tiling flange    |  |
| SB-701          | w/tiling flange -1 sd.   | SB-301          | w/tiling flange -1 sd.   |  |
| SB-702          | w/tiling flange - 2 sds. | SB-302-L        | w/tiling flange - 2 sds. |  |
| SB-703          | w/tiling flange - 3 sds. | SB-302-R        | w/tiling flange - 2 sds. |  |
|                 |                          | SB-303          | w/tiling flange - 3 sds. |  |

## WITHOUT STAINLESS STEEL CAP

| MODEL       | FLANGES                  | MODEL       | FLANGES                  |
|-------------|--------------------------|-------------|--------------------------|
| 24" X 24" x | ( 12"                    | 36" X 36" > | (12"                     |
| SB-800      | without tiling flange    | SB-400      | without tiling flange    |
| SB-801      | w/tiling flange -1 sd.   | SB-401      | w/tiling flange -1 sd.   |
| SB-802      | w/tiling flange - 2 sds. | SB-402      | w/tiling flange - 2 sds. |
| SB-803      | w/tiling flange - 3 sds. | SB-403      | w/tiling flange - 3 sds. |
| 32" X 32" x | (12"                     | 36" X 24" > | (12"                     |
| SB-600      | without tiling flange    | SB-200      | without tiling flange    |
| SB-601      | w/tiling flange -1 sd.   | SB-201      | w/tiling flange -1 sd.   |
| SB-602      | w/tiling flange - 2 sds. | SB-202-L    | w/tiling flange - 2 sds. |
| SB-603      | w/tiling flange - 3 sds. | SB-202-R    | w/tiling flange - 2 sds. |
|             | ÷ •                      | SB-203      | w/tiling flange - 3 sds. |

## ARCHITECT

LOCATION

ENGINEER

Note: All dimensions subject to manufacturing variance of plus or minus 1/4" (6 MM).