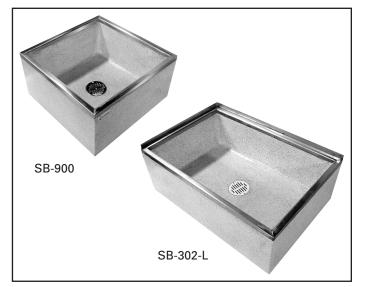

## WITH STAINLESS STEEL CAP

| MODEL           | FLANGES                  | MODEL           | FLANGES                  |  |
|-----------------|--------------------------|-----------------|--------------------------|--|
| 24" X 24" x 12" |                          | 36" X 36" >     | ( 12"                    |  |
| SB-900          | without tiling flange    | SB-500          | without tiling flange    |  |
| SB-901          | w/tiling flange -1 sd.   | SB-501          | w/tiling flange -1 sd.   |  |
| SB-902          | w/tiling flange - 2 sds. | SB-502          | w/tiling flange - 2 sds. |  |
| SB-903          | w/tiling flange - 3 sds. | SB-503          | w/tiling flange - 3 sds. |  |
| 32" X 32" x 12" |                          | 36" X 24" x 12" |                          |  |
| SB-700          | without tiling flange    | SB-300          | without tiling flange    |  |
| SB-701          | w/tiling flange -1 sd.   | SB-301          | w/tiling flange -1 sd.   |  |
| SB-702          | w/tiling flange - 2 sds. | SB-302-L        | w/tiling flange - 2 sds. |  |
| SB-703          | w/tiling flange - 3 sds. | SB-302-R        | w/tiling flange - 2 sds. |  |
|                 |                          | SB-303          | w/tiling flange - 3 sds. |  |