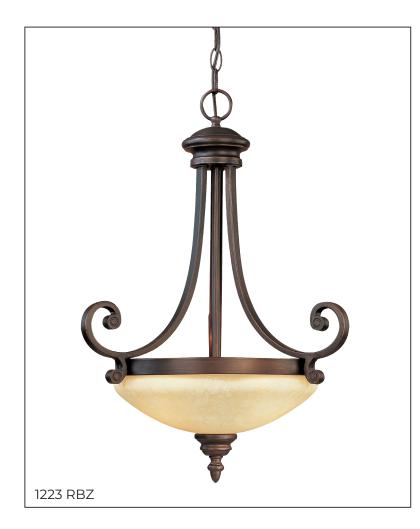

### 1223 RBZ - THREE LIGHT PENDANT

When looking to make a grand design statement, look no further than the Oxford Collection. Refined lines and vintage style glass complete this time-honored look that will impress for generations to come.

# FAMILY - OXFORD

## **Finish & Material**

Finishes

**RBZ** - Rubbed Bronze

Material

Metal

# Glass/Shade

Glass

Turinian Scavo