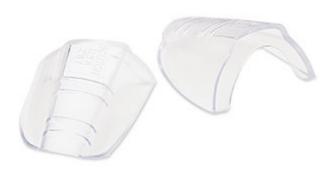

#### 100% Vinyl Universal Flex Sideshields

- Molded to a bendable softness
- · Temple will still fold correctly
- No parts or tools required
- · Individually bagged pairs
- Meets ANSI Z87.1