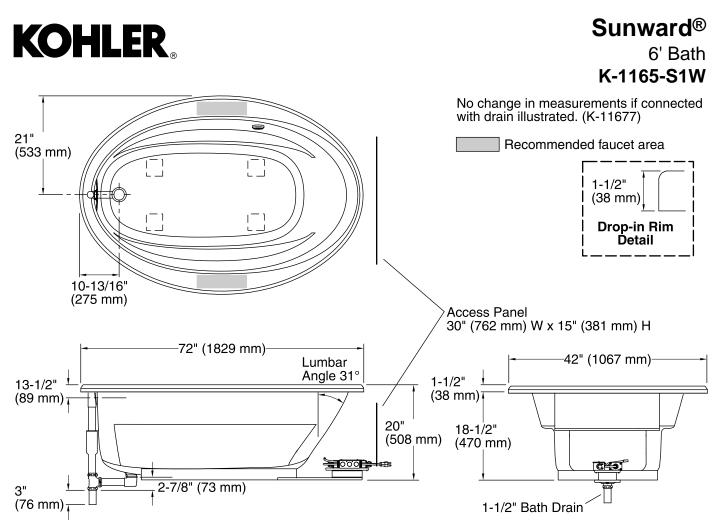

#### Features

- End drain.
- Bask<sup>®</sup> heated surface creates spa-like relaxation with soothing warmth on your back, shoulders, and neck.
- Integral lumbar support and armrests for comfort.
- Textured bottom surface.
- 72" (1829 mm) x 42" (1067 mm) x 20" (508 mm)

#### **Technical Information**

All product dimensions are nominal.

| Installation:                | Drop-in                                   |
|------------------------------|-------------------------------------------|
| Drain location:              | End                                       |
| Basin area, bottom:          | 55-1/4" x 23-1/2" (1403 mm x 597 mm)      |
| Basin area, top:             | 64-1/2" x 32" (1638 mm x 813 mm)          |
| Weight:                      | 85 lbs (38.6 kg)                          |
| Minimum floor load:          | 35 lbs/ft² (170.9 kg/m²)                  |
| Water depth:                 | 15" (381 mm)                              |
| Water capacity:              | 75 gal (283.9 L)                          |
| Template:                    | Drop-in, 1042557-7, required, included    |
| Electrical component rating: | Heated Surface: 120 V, 0.5 A, 60 Hz, 65 W |