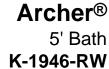

# Archer® 5' Bath K-1946-RW

#### **Features**

- Integral flange.
- Right drain.
- Slotted overflow for deep soaking.
- Bask® heated surface creates spa-like relaxation with soothing warmth on your back, shoulders, and neck.
- Integral lumbar support.
- Coordinates with other products in the Archer® collection.
- 60" (1524 mm) x 30" (762 mm) x 19" (483 mm)

#### **Technical Information**

All product dimensions are nominal.

Installation: 3-Wall Alcove

Drain location: Right

Basin area, bottom: 45-1/8" x 19-11/16" (1146 mm x 500 mm)

Basin area, top: 52-1/8" x 22-1/16" (1324 mm x 560 mm)

Weight: 68 lbs (30.8 kg)

Minimum floor load: 45.5 lbs/ft² (222.2 kg/m²)

Water depth: 15-1/8" (384 mm) Water capacity: 57 gal (215.8 L)

Electrical component Heated Surface: 120 V, 0.5 A, 60 Hz, 65

rating: W

#### **Notes**

Measure your actual product for rough-in details. Install this product according to the installation instructions.

The hot water supply should be 70% of the capacity of the bath or greater. Installations will vary.