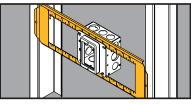

- Open box Support secures boxes and plaster rings between studs 16" and 24" on center.
- Accommodates 4", 4<sup>11</sup>/16" and multi-gang boxes.
- Open design allows infinite adjustability - box can be placed in any horizontal position along the bracket.
- Stamped markings at <sup>1</sup>/4", <sup>1</sup>/2" and 1" increments allow the installer to easily locate the desired box position.

Finish: Pre-galvanized

See Ruff-IN<sup>™</sup> brochure for pre-fab box assemblies.

Open Box Mounting Bracket

| UPC/Part<br>Number | Catalog<br>Number | Description      | Box<br>Qty. |
|--------------------|-------------------|------------------|-------------|
| 782051 45325       | BB7-16            | 16" Stud Spacing | 25          |
| 782051 45328       | BB7-24            | 24" Stud Spacing | 25          |