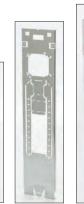

- Open box Support secures boxes and plaster rings between studs 16" and 24" on center.
- Accommodates 4", 4<sup>11</sup>/16" and multi-gang boxes.
- Open design allows infinite adjustability - box can be placed in any horizontal position along the bracket.
- Stamped markings at <sup>1</sup>/4", <sup>1</sup>/2" and 1" increments allow the installer to easily locate the desired box position.

Finish: Pre-galvanized

See Ruff-IN<sup>™</sup> brochure for pre-fab box assemblies.

Open Box Mounting Bracket

| UPC/Part<br>Number | Catalog<br>Number | Description      | Box<br>Qty. |
|--------------------|-------------------|------------------|-------------|
| 782051 45325       | BB7-16            | 16" Stud Spacing | 25          |
| 782051 45328       | BB7-24            | 24" Stud Spacing | 25          |