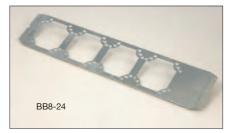

| UPC/Part<br>Number | Catalog<br>Number | Description      | Box<br>Qty. |
|--------------------|-------------------|------------------|-------------|
| 781011 02898       | BB8-16            | 16" Stud Spacing | 25          |
| 781011 02900       | BB8-24            | 24" Stud Spacing | 25          |