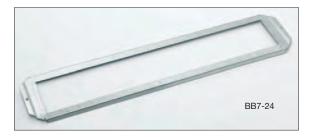

- Open box Support secures boxes and plaster rings between studs 16" and 24" on center.
- Accommodates 4", 4<sup>11</sup>/16" and multi-gang boxes.
- Open design allows infinite adjustability - box can be placed in any horizontal position along the bracket.
- Stamped markings at <sup>1</sup>/4", <sup>1</sup>/2" and 1" increments allow the installer to easily locate the desired box position.

Finish: Pre-galvanized

See Ruff-IN<sup>™</sup> brochure for pre-fab box assemblies.

Open Box Mounting Bracket

| UPC/Part<br>Number | Catalog<br>Number | Description      | Box<br>Qty. |
|--------------------|-------------------|------------------|-------------|
| 782051 45325       | BB7-16            | 16" Stud Spacing | 25          |
| 782051 45328       | BB7-24            | 24" Stud Spacing | 25          |