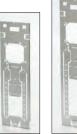

#### Box Mounting Bracket

- Supports boxes or plaster rings between studs 16" or 24" on center.
- Accepts US & Canadian boxes.
- Accommodates 4" or 4<sup>11</sup>/16" boxes.
- Allows side-by-side mounting of 1<sup>1</sup>/2" or 2<sup>1</sup>/8" deep boxes.
- See Ruff-IN<sup>™</sup> brochure for pre-fab box assemblies.
- Finish: Pre-galvanized

| UPC/Part<br>Number | Catalog<br>Number | Description      | Box<br>Qty. |
|--------------------|-------------------|------------------|-------------|
| 781011 02898       | BB8-16            | 16" Stud Spacing | 25          |
| 781011 02900       | BB8-24            | 24" Stud Spacing | 25          |