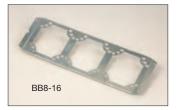

| UPC/Part<br>Number | Catalog<br>Number | Description      | Box<br>Qty. |
|--------------------|-------------------|------------------|-------------|
| 781011 02898       | BB8-16            | 16" Stud Spacing | 25          |
| 781011 02900       | BB8-24            | 24" Stud Spacing | 25          |