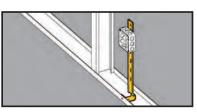

- New BBF floorstand provides the most rigid support in the industry.
- · Far-side support accomodates 6", 51/2", 3<sup>5</sup>/8", and 2<sup>1</sup>/2" stud depths.
- · Fold-out tab built-in to attach floor stand to stud if desired.

**Floor-Mount Box** 

Support

- Integral "wings" provide rigid support when floorstand is mounted between studs.
- · Optional cable containment clip securely attaches to floorstand without hardware.
- Patented Marty Mouse<sup>™</sup> ears enable boxes to be secured in place with or without the plaster rings.
- · Finish: Pre-galvanized.
- See Ruff-IN<sup>™</sup> brochure for pre-fab box assemblies.

BBF15

BBF18

BBF24

BBFxxC

| UPC/Part<br>Number | Catalog<br>Number | Box<br>Center Height              | Box<br>Qty. |
|--------------------|-------------------|-----------------------------------|-------------|
| 782051 52944       | BBF15             | 15" Floorstand                    | 25          |
| 782051 52945       | BBF18             | 18" Floorstand                    | 25          |
| 782051 52946       | BBF24             | 24" Floorstand                    | 25          |
| 782051 52947       | BBFC              | Cable Clip                        | 25          |
| 782051 52948       | BBF15C            | 15" Floorstand with<br>Cable Clip | 25          |
| 782051 52949       | BBF18C            | 18" Floorstand with<br>Cable Clip | 25          |
| 782051 52950       | BBF24C            | 24" Floorstand with<br>Cable Clip | 25          |
| Patent # 5595362   |                   |                                   |             |