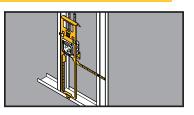

- New BBF floorstand provides the most rigid support in the industry.
- · Far-side support accomodates 6", 51/2", 3<sup>5</sup>/8", and 2<sup>1</sup>/2" stud depths.
- · Fold-out tab built-in to attach floor stand to stud if desired.

**Floor-Mount Box** 

Support

- Integral "wings" provide rigid support when floorstand is mounted between studs.
- · Optional cable containment clip securely attaches to floorstand without hardware.
- Patented Marty Mouse<sup>™</sup> ears enable boxes to be secured in place with or without the plaster rings.
- · Finish: Pre-galvanized.
- See Ruff-IN<sup>™</sup> brochure for pre-fab box assemblies.

BBF15

BBF18

BBF24

BBFxxC

| UPC/Part<br>Number | Catalog<br>Number | Box<br>Center Height              | Box<br>Qty. |
|--------------------|-------------------|-----------------------------------|-------------|
| 782051 52944       | BBF15             | 15" Floorstand                    | 25          |
| 782051 52945       | BBF18             | 18" Floorstand                    | 25          |
| 782051 52946       | BBF24             | 24" Floorstand                    | 25          |
| 782051 52947       | BBFC              | Cable Clip                        | 25          |
| 782051 52948       | BBF15C            | 15" Floorstand with<br>Cable Clip | 25          |
| 782051 52949       | BBF18C            | 18" Floorstand with<br>Cable Clip | 25          |
| 782051 52950       | BBF24C            | 24" Floorstand with<br>Cable Clip | 25          |
| Patent # 5595362   |                   |                                   |             |