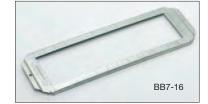

- Open box Support secures boxes and plaster rings between studs 16" and 24" on center.
- Accommodates 4", 4<sup>11</sup>/16" and multi-gang boxes.
- Open design allows infinite adjustability - box can be placed in any horizontal position along the bracket.
- Stamped markings at <sup>1</sup>/4", <sup>1</sup>/2" and 1" increments allow the installer to easily locate the desired box position.

Finish: Pre-galvanized

See Ruff-IN<sup>™</sup> brochure for pre-fab box assemblies.

Open Box Mounting Bracket

| UPC/Part<br>Number | Catalog<br>Number | Description      | Box<br>Qty. |
|--------------------|-------------------|------------------|-------------|
| 782051 45325       | BB7-16            | 16" Stud Spacing | 25          |
| 782051 45328       | BB7-24            | 24" Stud Spacing | 25          |