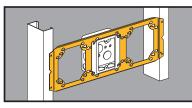

#### Box Mounting Bracket

- Supports boxes or plaster rings between studs 16" or 24" on center.
- Accepts US & Canadian boxes.
- Accommodates 4" or 4<sup>11</sup>/16" boxes.
- Allows side-by-side mounting of 1<sup>1</sup>/2" or 2<sup>1</sup>/8" deep boxes.
- See Ruff-IN<sup>™</sup> brochure for pre-fab box assemblies.
- Finish: Pre-galvanized

| UPC/Part<br>Number | Catalog<br>Number | Description      | Box<br>Qty. |
|--------------------|-------------------|------------------|-------------|
| 781011 02898       | BB8-16            | 16" Stud Spacing | 25          |
| 781011 02900       | BB8-24            | 24" Stud Spacing | 25          |