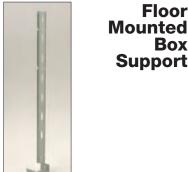

Patent # 7956285 B2

- See BBF Series for a better solution.
- Provides support for electrical box from floor track or concrete forms.
- 18" length with breakaway feature for 12" or 16" box mounting.
- Finish: Pre-galvanized

| UPC/Part     | Catalog | Description                  | Box  |
|--------------|---------|------------------------------|------|
| Number       | Number  |                              | Qty. |
| 781011 03623 | BB-18   | Floor Mounted<br>Box Support | 50   |