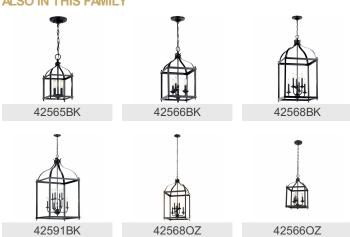

00"                    |
| Light Source                  |                          |

**Bulb Product ID** 4064CLR Lamp Included Not Included Lamp Type В Light Source Incandescent Max or Nominal Watt 60W

2 # of Bulbs/LED Modules CAND Socket Type Socket Wire 105"

Mounting/Installation

Interior/Exterior Interior Lead Wire Length 26" Location Rating Dry Mounting Style Chain Hung Mounting Weight 4.50 LBS

## **FIXTURE ATTRIBUTES**

| Primary Material STEEL | Housing          |       |  |
|------------------------|------------------|-------|--|
|                        | Primary Material | STEEL |  |

**Product/Ordering Information** 

SKU 42565NI Finish Brushed Nickel Traditional Style UPC 783927404822

## **Finish Options**





Brushed Nickel



Olde Bronze



## **ALSO IN THIS FAMILY**