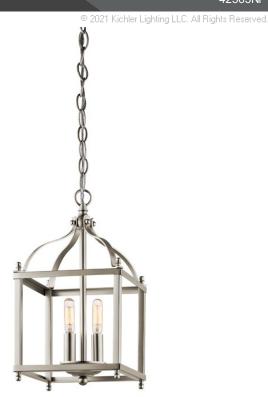

## **SPECIFICATIONS**

| Certifications/Qualifications |                          |
|-------------------------------|--------------------------|
|                               | www.kichler.com/warranty |
| Dimensions                    |                          |
| Base Backplate                | 5.75 DIA                 |
| Chain/Stem Length             | 72"                      |
| Weight                        | 4.50 LBS                 |
| Height                        | 14.75"                   |
| Length                        | 11.25"                   |
| Overall Height                | 89.00"                   |
| Width                         | 8.00"                    |
| Light Source                  |                          |

**Bulb Product ID** 4064CLR Lamp Included Not Included Lamp Type В Light Source Incandescent Max or Nominal Watt 60W

2 # of Bulbs/LED Modules CAND Socket Type Socket Wire 105"

Mounting/Installation

Interior/Exterior Interior Lead Wire Length 26" Location Rating Dry Mounting Style Chain Hung Mounting Weight 4.50 LBS

## **FIXTURE ATTRIBUTES**

| Primary Material STEEL | Housing          |       |  |
|------------------------|------------------|-------|--|
|                        | Primary Material | STEEL |  |

**Product/Ordering Information** 

SKU 42565NI Finish Brushed Nickel Traditional Style UPC 783927404822