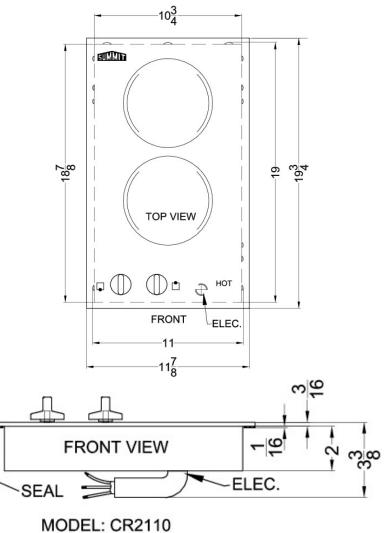

## Specifications:

| Cutout Width               | 11.13"         |
|----------------------------|----------------|
| Cutout Height              | 3.38"          |
| Cutout Depth               | 19.13"         |
| Height                     | 3.38"          |
| Width                      | 11.88"         |
| Depth                      | 19.7"          |
| Shipping Weight            | 30.0 lbs.      |
| Canadian Electrical Safety | ULC            |
| US Electrical Safety       | UL             |
| Voltage/Frequency          | 115 V AC/60 Hz |
| Heating Type               | Radiant        |
| Burner Temperature Control | Dial           |
| Number of Burners          | 2              |
| Surface Type               | Glass          |
| Burner Type                | Glasstop       |
| Parts/Labor Warranty       | 1 Year         |
|                            |                |