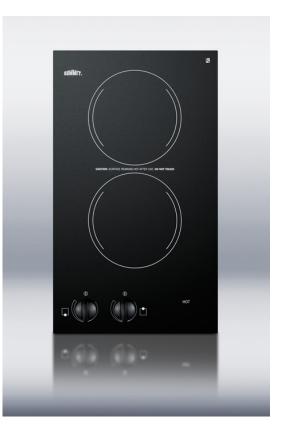

## 3.38" x 11.88" x 19.7" (H x W x D)

115V two-burner cooktop in black ceramic glass, made in Europe

Highlights:

Two-burner electric cooktop with 115V operation

Smooth black ceramic glass surface offers easy cleanup and modern style

Includes push-to-turn knobs and heat indicator light for safer use

Made in Europe

| Smooth black surface made<br>from Eurokera glass | Easy cleanup and elegant style on a smooth ceramic glass surface                                                                       |
|--------------------------------------------------|----------------------------------------------------------------------------------------------------------------------------------------|
| Two heating elements                             | 2 1200W burners, each with 6" diameter, manufactured for SUMMIT by E.G.O. of Germany, considered by many to be the finest in the world |
| 115V operation                                   | Fits standard wall outlets                                                                                                             |
| Push-to-turn controls                            | Prevents accidents by requiring a small amount of force to turn on cooktop heat                                                        |
| Residual heat indicator light                    | Indicates when surface is still hot to touch                                                                                           |
| Designed for built-in installation               | Fits counter cutout sizes that are 11 1/8" wide by 19 1/8" deep                                                                        |