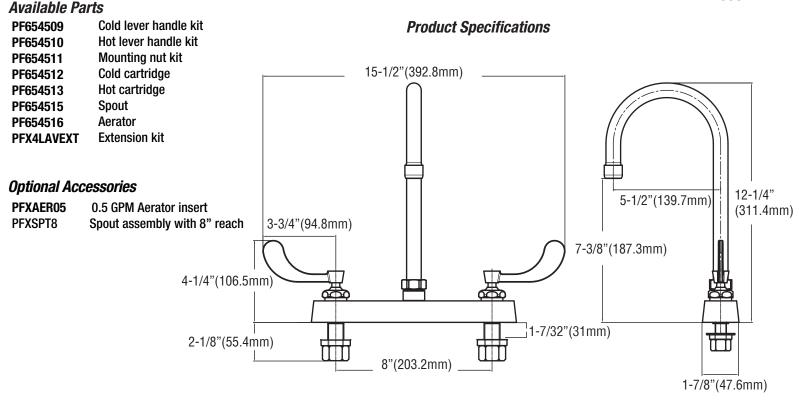

## **PFX308**

## *Two Handle Commercial 8" Deck Faucet*

- · Heavy duty 8" cast brass deck faucet
- Flow rate: 1.5 GPM aerator
- Non-swivel spout
- · ADA wrist blade handles with color indexed caps
- · Ceramic disc cartridges with brass stems
- Polished chrome
- Complies with ASME:A112.18.1-2011/CSA:B125.1-11
- NSF61 compliant
- cUPC/IAPMO Listed

PROFLO.

**PFX308** 