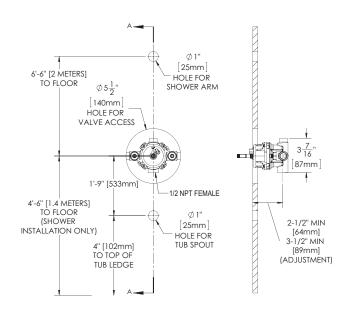

## **FEATURES:**

- Brass body construction
- Four port valve with (2) 1/2" female copper sweat inlets, (1) 1/2" female copper sweat shower outlet, and (1) 1/2" -14 NPT female tub outlet
- Pressure balancing and ceramic temperature regulating cartridge with built-in check valves
- Adjustable temperature limit stop to control maximum temperature setting
- Integral stops allow water shut off for servicing valve
- Supports back-to-back installation
- Includes rough-in template and 1/2" pipe plug