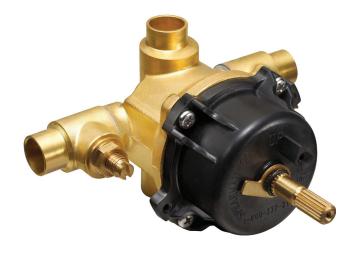

## **FEATURES:**

- Brass body construction
- Four port valve with (2) 1/2" female copper sweat inlets, (1) 1/2" female copper sweat shower outlet, and (1) 1/2" -14 NPT female tub outlet
- Pressure balancing and ceramic temperature regulating cartridge with built-in check valves
- Adjustable temperature limit stop to control maximum temperature setting
- Integral stops allow water shut off for servicing valve
- Supports back-to-back installation
- Includes rough-in template and 1/2" pipe plug