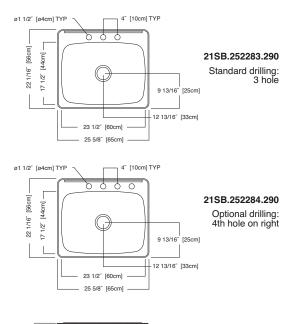

# 3 hole - 21SB.252283.290 4th hole on right - 21SB.252284.290

#### **Nominal Dimensions:**

25 5/8" x 22 1/16" x 12"

#### **Bowl Size:**

23 1/2" wide 17 1/2" front to back 12" deep