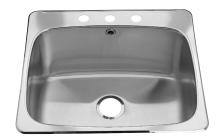

## STAINLESS STEEL KITCHEN SINK 25 5/8"

### Drop-in Series

- · 20 Gauge Stainless Steel
- 18-8 Chrome Nickel content
- · Single bowl sink
- · Installation hardware, template and instructions included
- · Includes overflow on back wall of bowl
- · Waste fitting not included, must be ordered separately
- 27" cabinet required