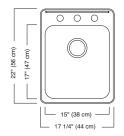

#### **Nominal Dimensions:**

17 1/4" x 22" x 8"

## **Bowl Size:**

15" wide 17" front to back 8" deep

17SB.172283.290 Standard drilling:

17SB.172211.290 Optional drilling: 1 hole on center