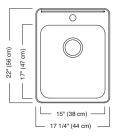

#### **Nominal Dimensions:**

17 1/4" x 22" x 8"

## **Bowl Size:**

15" wide 17" front to back 8" deep