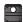

#### **Nominal Dimensions:**

17 1/4" x 22" x 8"

## **Bowl Size:**

15" wide 17" front to back 8" deep

17SB.172283.290 Standard drilling:

17SB.172211.290 Optional drilling: 1 hole on center