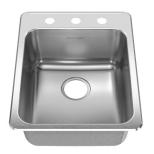

#### STAINLESS STEEL KITCHEN SINK 17 1/4"

## □ Drop-in Series

- · 20 Gauge Stainless Steel
- · 18-8 Chrome Nickel content
- · Single bowl sink
- · Installation hardware, template and instructions included
- · Waste fitting not included, must be ordered separately
- · 21" cabinet required