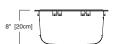

#### **Nominal Dimensions:**

17 1/4" x 22" x 8"

## **Bowl Size:**

15" wide 17" front to back 8" deep